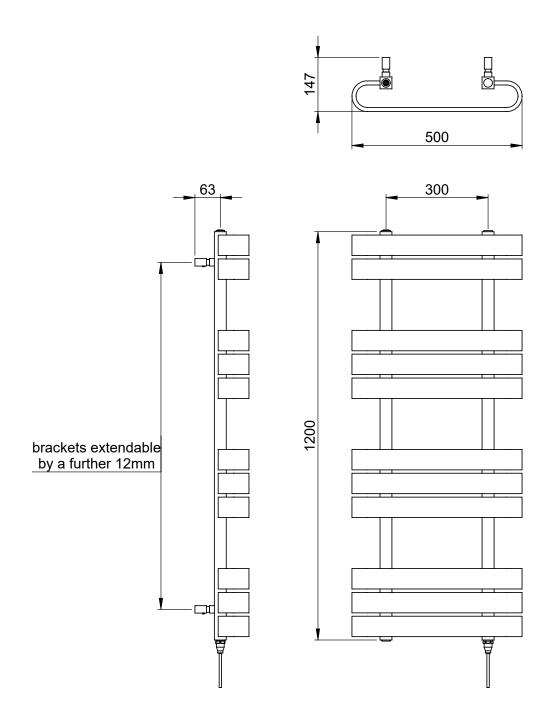

### Voil 1200 x 500mm Towel Rail (Heating Only) VOIL1200500AT

# Voil 1200 x 500mm Towel Rail (Heating Only)

VOIL1200500AT

\*Dual energy models require a conversion-tee, consult relevant drawing for details.