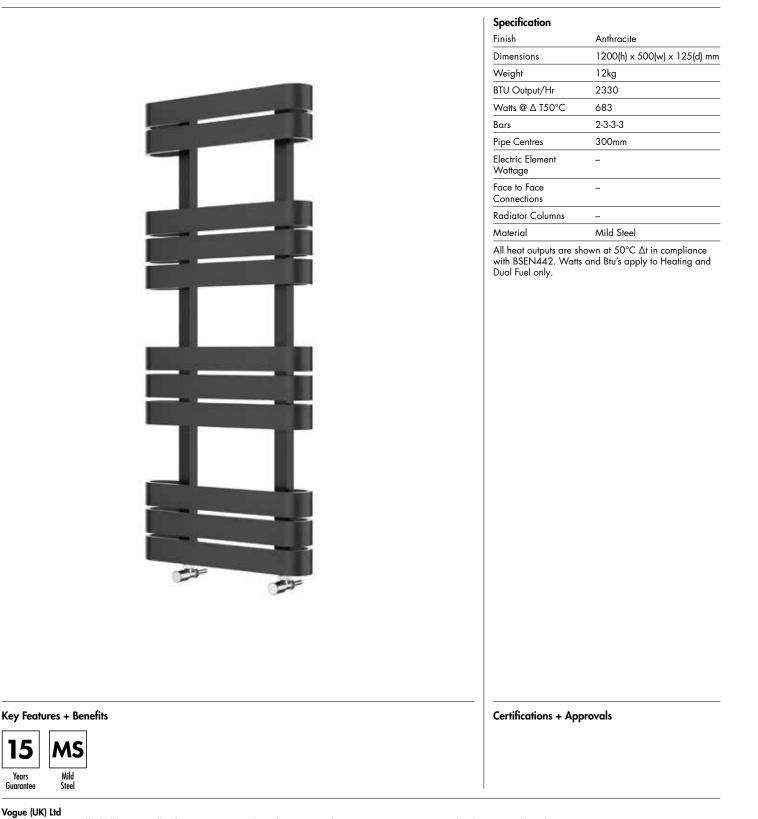

### Voil 1200 x 500mm Towel Rail (Heating Only) VOIL1200500AT

# Voil 1200 x 500mm Towel Rail (Heating Only)

VOIL1200500AT

\*Dual energy models require a conversion-tee, consult relevant drawing for details.