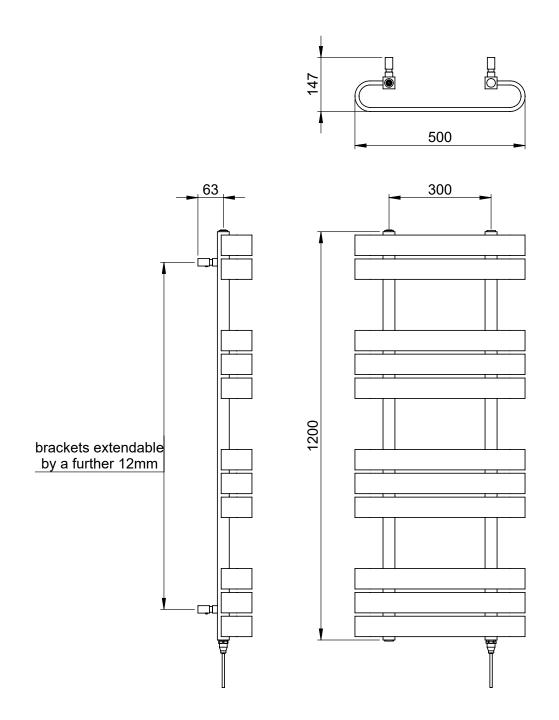

## Voil 1200 x 500mm Towel Rail (Dual Fuel) VOIL1200500AT-HE

\*Dual energy models require a conversion-tee, consult relevant drawing for details.

### Vogue (UK) Ltd

Strawberry Lane, Willenhall, West Midlands, WV13 3RS. Technical Support – Tel: +44(0) 1902 387000 Email: sales@vogueuk.co.uk All information on the data sheet is correct at the time of publication. All measurements are approximate and subject to standard tolerances.