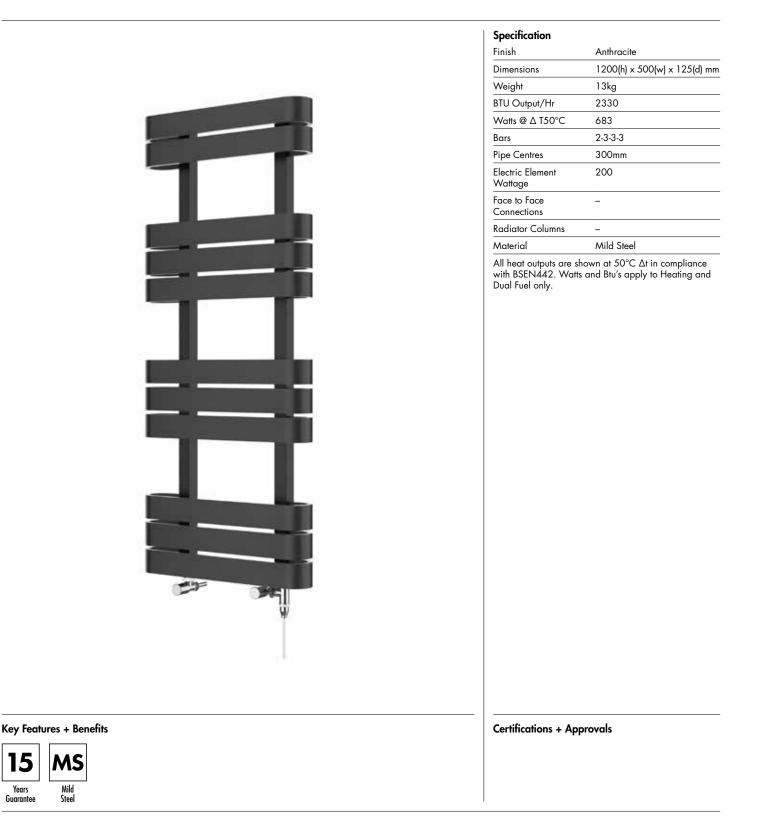

## Voil 1200 x 500mm Towel Rail (Dual Fuel) VOIL1200500AT-HE

#### Vogue (UK) Ltd

15

Years Guarantee

Strawberry Lane, Willenhall, West Midlands, WV13 3RS. Technical Support – Tel: +44(0) 1902 387000 Email: sales@vogueuk.co.uk

All information on the data sheet is correct at the time of publication. All measurements are approximate and subject to standard tolerances.