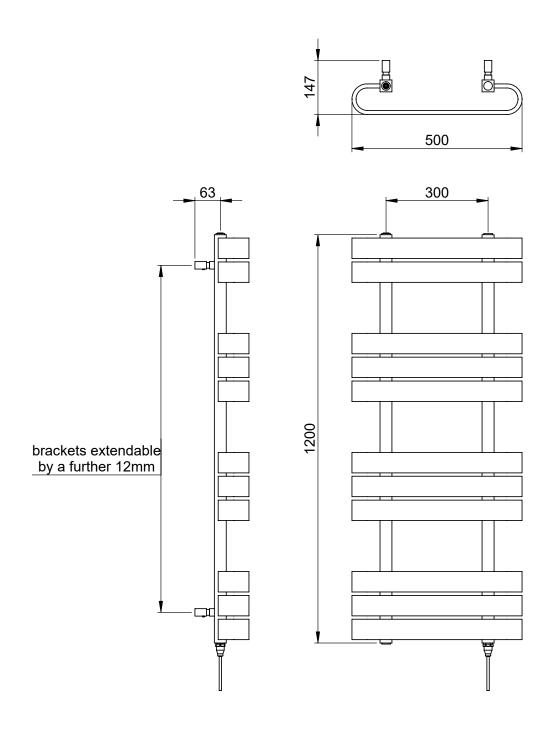

## Voil 1200 x 500mm Towel Rail (Electric Only) VOIL1200500AT-E

| Specification               |                              |
|-----------------------------|------------------------------|
| Finish                      | Anthracite                   |
| Dimensions                  | 1200(h) × 500(w) × 125(d) mm |
| Weight                      | 20kg                         |
| BTU Output/Hr               | _                            |
| Watts @ $\Delta$ T50°C      | -                            |
| Bars                        | 2-3-3-3                      |
| Pipe Centres                | 300mm                        |
| Electric Element<br>Wattage | 200                          |
| Face to Face<br>Connections | -                            |
| Radiator Columns            | -                            |
| Material                    | Mild Steel                   |
| AU                          | . 5000 4                     |