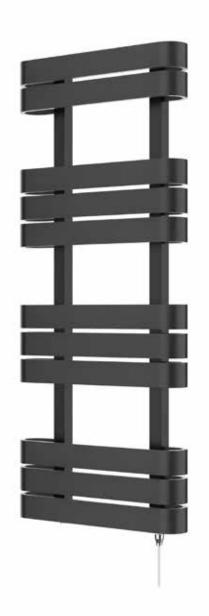

## Voil 1200 x 500mm Towel Rail (Electric Only) VOIL1200500AT-E

| Specification               |                              |
|-----------------------------|------------------------------|
| Finish                      | Anthracite                   |
| Dimensions                  | 1200(h) × 500(w) × 125(d) mm |
| Weight                      | 20kg                         |
| BTU Output/Hr               | _                            |
| Watts @ $\Delta$ T50°C      | -                            |
| Bars                        | 2-3-3-3                      |
| Pipe Centres                | 300mm                        |
| Electric Element<br>Wattage | 200                          |
| Face to Face<br>Connections | -                            |
| Radiator Columns            | -                            |
| Material                    | Mild Steel                   |
| AU                          | . 5000 4                     |