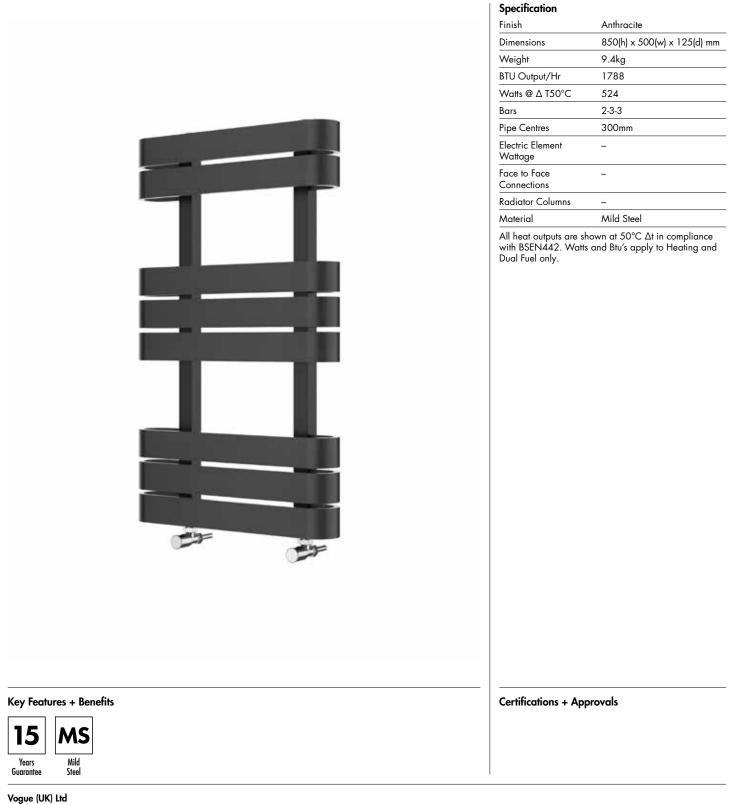

## Technical Data Sheet | Designer Towel Rails

Voil\_VOIL0850500AT\_TDS\_V1

www.instinctproducts.co.uk

## Voil 850 x 500mm Towel Rail (Heating Only) VOIL0850500AT

Strawberry Lane, Willenhall, West Midlands, WV13 3RS. Technical Support – Tel: +44(0) 1902 387000 Email: sales@vogueuk.co.uk

All information on the data sheet is correct at the time of publication. All measurements are approximate and subject to standard tolerances.

Issue No. v1 02 2024

Voil\_VOIL0850500AT\_TDS\_V1

www.instinctproducts.co.uk

Technical Data Sheet | Designer Towel Rails

Voil 850 x 500mm Towel Rail (Heating Only) VOIL0850500AT

\*Dual energy models require a conversion-tee, consult relevant drawing for details.