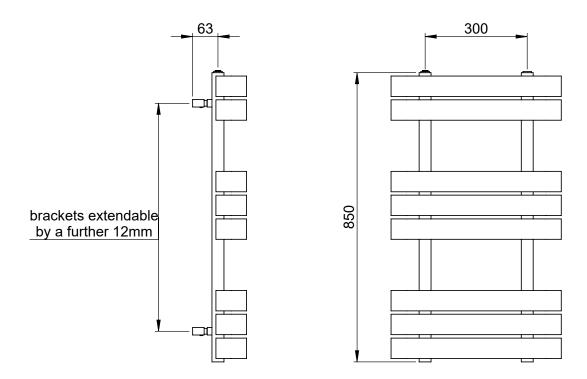

Issue No. v1 02 2024

Voil\_VOIL0850500AT\_TDS\_V1

www.instinctproducts.co.uk

Technical Data Sheet | Designer Towel Rails

Voil 850 x 500mm Towel Rail (Heating Only) VOIL0850500AT

\*Dual energy models require a conversion-tee, consult relevant drawing for details.