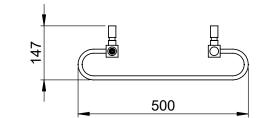

Issue No. v1 02 2024

Voil\_VOIL0850500AT\_TDS\_V1

www.instinctproducts.co.uk

Technical Data Sheet | Designer Towel Rails

Voil 850 x 500mm Towel Rail (Heating Only) VOIL0850500AT

\*Dual energy models require a conversion-tee, consult relevant drawing for details.