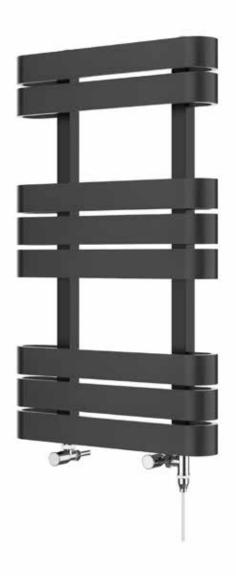

## Voil 850 x 500mm Towel Rail (Dual Fuel)

**VOIL0850500AT-HE** 

| Specification               |                             |
|-----------------------------|-----------------------------|
| Finish                      | Anthracite                  |
| Dimensions                  | 850(h) x 500(w) x 125(d) mm |
| Weight                      | 10.4kg                      |
| BTU Output/Hr               | 1788                        |
| Watts @ ∆ T50°C             | 524                         |
| Bars                        | 2-3-3                       |
| Pipe Centres                | 300mm                       |
| Electric Element<br>Wattage | 150                         |
| Face to Face<br>Connections | -                           |
| Radiator Columns            | -                           |
| Material                    | Mild Steel                  |
|                             |                             |