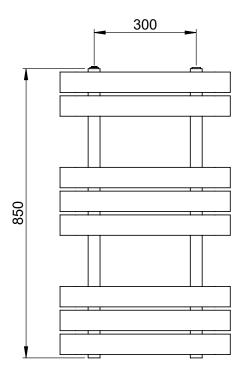

## Voil 850 x 500mm Towel Rail (Dual Fuel)

**VOIL0850500AT-HE** 

| Specification               |                             |
|-----------------------------|-----------------------------|
| Finish                      | Anthracite                  |
| Dimensions                  | 850(h) x 500(w) x 125(d) mm |
| Weight                      | 10.4kg                      |
| BTU Output/Hr               | 1788                        |
| Watts @ ∆ T50°C             | 524                         |
| Bars                        | 2-3-3                       |
| Pipe Centres                | 300mm                       |
| Electric Element<br>Wattage | 150                         |
| Face to Face<br>Connections | -                           |
| Radiator Columns            | -                           |
| Material                    | Mild Steel                  |
|                             |                             |