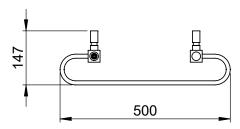

## Voil 850 x 500mm Towel Rail (Dual Fuel)

**VOIL0850500AT-HE** 

| Specification               |                             |
|-----------------------------|-----------------------------|
| Finish                      | Anthracite                  |
| Dimensions                  | 850(h) x 500(w) x 125(d) mm |
| Weight                      | 10.4kg                      |
| BTU Output/Hr               | 1788                        |
| Watts @ ∆ T50°C             | 524                         |
| Bars                        | 2-3-3                       |
| Pipe Centres                | 300mm                       |
| Electric Element<br>Wattage | 150                         |
| Face to Face<br>Connections | -                           |
| Radiator Columns            | -                           |
| Material                    | Mild Steel                  |
|                             |                             |