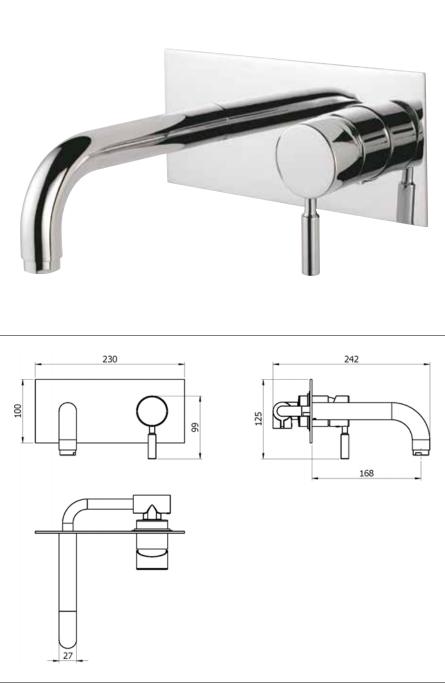

## Visio Wall Mounted Basin Mixer (Click Waste) 4E1065

| Specification          |                             |
|------------------------|-----------------------------|
| Finish                 | Chrome                      |
| Dimensions             | 100(h) x 230(w) x 242(d) mm |
| Weight                 | 2.09kg                      |
| Body                   | Brass                       |
| Spout Material         | Brass                       |
| Fittings               | -                           |
| Connection             | ½″ BSP Threaded Tail        |
| Cartridge Size         | #40 Cartridge               |
| Flow Restrictor        | No                          |
| Max Static Pressure    | 16 Bar                      |
| Min Operating Pressure | 0.1 Bar                     |
| Max Operating Pressure | 6 Bar                       |
| Max Water Temperature  | 60°C                        |