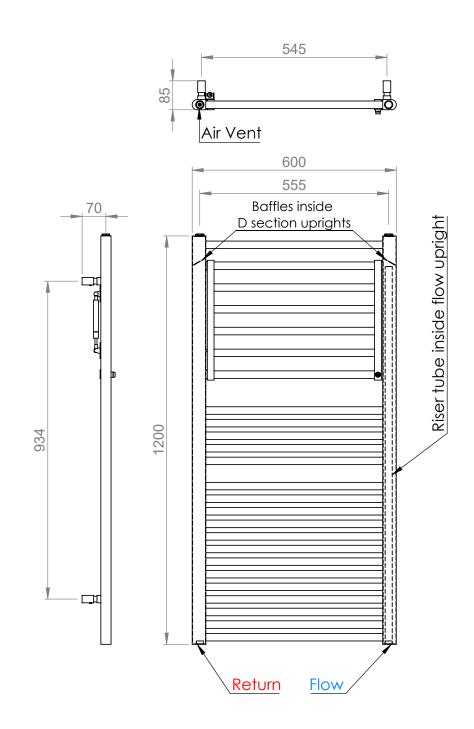

### Utility 1200 x 600mm Towel Rail (Heating Only) UT12060WH

| Specification               |                                    |
|-----------------------------|------------------------------------|
| Finish                      | White                              |
| Dimensions                  | 1200(h) x 600(w) x<br>85-110(d) mm |
| Weight                      | 13kg                               |
| BTU Output/Hr               | 2330                               |
| Watts @ Δ T50°C             | 683                                |
| Bars                        | 25                                 |
| Pipe Centres                | 555mm                              |
| Electric Element<br>Wattage | -                                  |
| Face to Face<br>Connections | -                                  |
| Radiator Columns            | _                                  |
| Material                    | Mild Steel                         |
|                             |                                    |