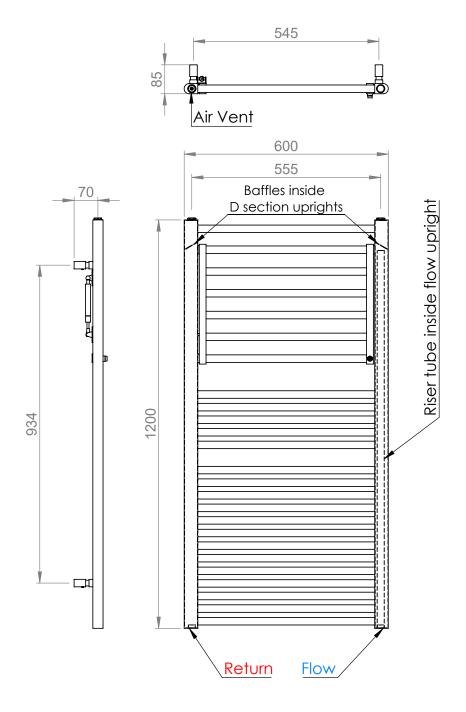

# **INSTINCT®**

Technical Data Sheet | Designer Towel Rails

Utility 1200 x 600mm Towel Rail (Heating Only) UT12060CP

Utility\_UT12060CP\_TDS\_V1

www.instinctproducts.co.uk

\*Dual energy models require a conversion-tee, consult relevant drawing for details.