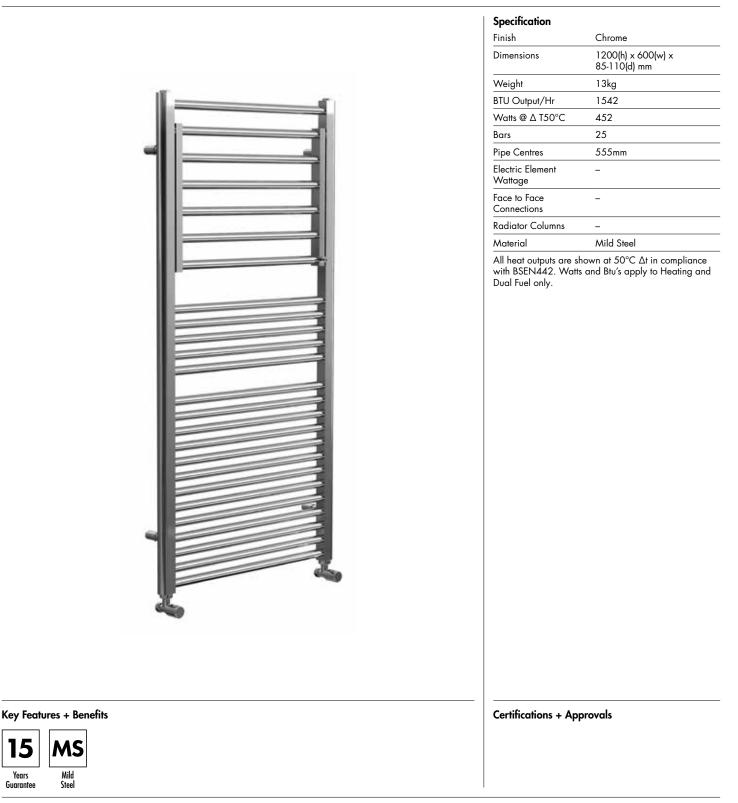

### Utility 1200 x 600mm Towel Rail (Heating Only) UT12060CP

# **INSTINCT®**

Technical Data Sheet | Designer Towel Rails

Utility 1200 x 600mm Towel Rail (Heating Only) UT12060CP

Utility\_UT12060CP\_TDS\_V1

www.instinctproducts.co.uk

\*Dual energy models require a conversion-tee, consult relevant drawing for details.