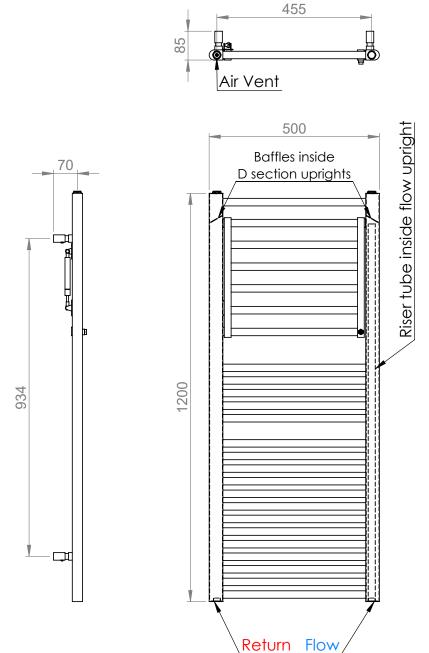

### Utility 1200 x 500mm Towel Rail (Heating Only) UT12050WH

| White                              |
|------------------------------------|
| 1200(h) x 500(w) x<br>85-110(d) mm |
| 11kg                               |
| 1730                               |
| 507                                |
| 25                                 |
| 455mm                              |
| -                                  |
| -                                  |
| _                                  |
| Mild Steel                         |
|                                    |

All heat outputs are shown at  $50^{\circ}$ C  $\Delta t$  in compliance with BSEN442. Watts and Btu's apply to Heating and Dual Fuel only.

**Key Features + Benefits** 

Years Guarantee Mild

Certifications + Approvals

## **Utility 1200 x 500mm Towel Rail (Heating Only)** UT12050WH

<sup>\*</sup>Dual energy models require a conversion-tee, consult relevant drawing for details.