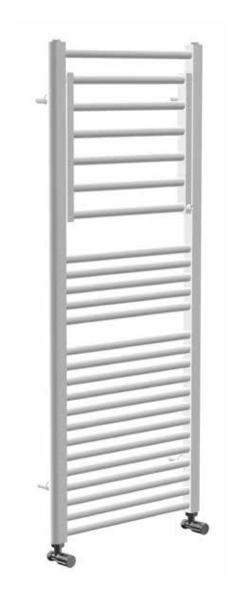

### Utility 1200 x 500mm Towel Rail (Heating Only) UT12050WH

| White                              |
|------------------------------------|
| 1200(h) x 500(w) x<br>85-110(d) mm |
| 11kg                               |
| 1730                               |
| 507                                |
| 25                                 |
| 455mm                              |
| -                                  |
| -                                  |
| _                                  |
| Mild Steel                         |
|                                    |

## **Utility 1200 x 500mm Towel Rail (Heating Only)** UT12050WH

<sup>\*</sup>Dual energy models require a conversion-tee, consult relevant drawing for details.