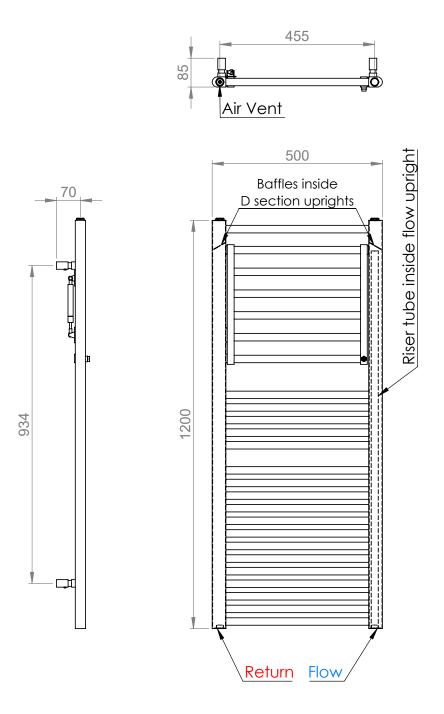

### **Utility 1200 x 500mm Towel Rail (Heating Only)** UT12050CP

| Specification               |                                    |
|-----------------------------|------------------------------------|
| Finish                      | Chrome                             |
| Dimensions                  | 1200(h) x 500(w) x<br>85-110(d) mm |
| Weight                      | 11kg                               |
| BTU Output/Hr               | 1286                               |
| Watts @ ∆ T50°C             | 377                                |
| Bars                        | 25                                 |
| Pipe Centres                | 455mm                              |
| Electric Element<br>Wattage | -                                  |
| Face to Face<br>Connections | -                                  |
| Radiator Columns            | -                                  |
| Material                    | Mild Steel                         |
|                             |                                    |

## **Utility 1200 x 500mm Towel Rail (Heating Only)** UT12050CP

<sup>\*</sup>Dual energy models require a conversion-tee, consult relevant drawing for details.