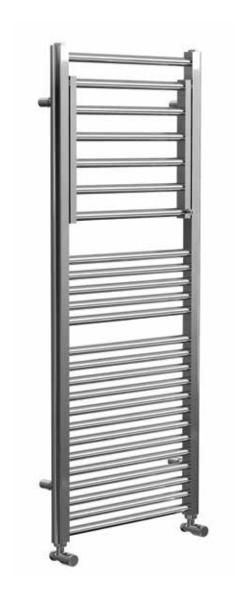

### **Utility 1200 x 500mm Towel Rail (Heating Only)** UT12050CP

| Specification               |                                    |
|-----------------------------|------------------------------------|
| Finish                      | Chrome                             |
| Dimensions                  | 1200(h) x 500(w) x<br>85-110(d) mm |
| Weight                      | 11kg                               |
| BTU Output/Hr               | 1286                               |
| Watts @ ∆ T50°C             | 377                                |
| Bars                        | 25                                 |
| Pipe Centres                | 455mm                              |
| Electric Element<br>Wattage | -                                  |
| Face to Face<br>Connections | -                                  |
| Radiator Columns            | -                                  |
| Material                    | Mild Steel                         |
|                             |                                    |