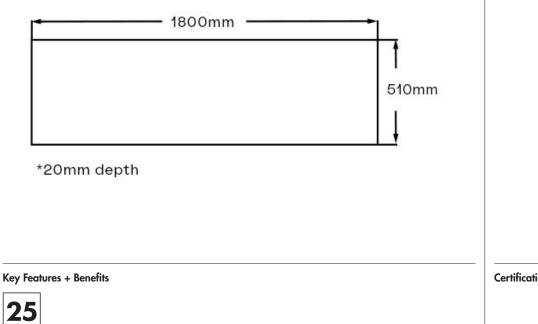

## Universal 1800 Bath Front Panel

INSUV005

| Specification                 |                             |
|-------------------------------|-----------------------------|
| Finish                        | White                       |
| Dimensions                    | 510(h) x 1800(w) x 20(d) mm |
| Weight                        | 5.5kg                       |
| Bath Type                     | Bath panel                  |
| Surface Material              | Acrylic                     |
| Surface Material<br>Thickness | 5mm                         |