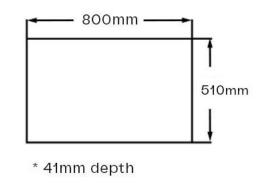

## Specification Finish White Dimensions 510(h) x 800(w) x 41(d) mm Weight 2kg Bath Type Bath panel Surface Material Acrylic Surface Material 5mm Thickness

Key Features + Benefits