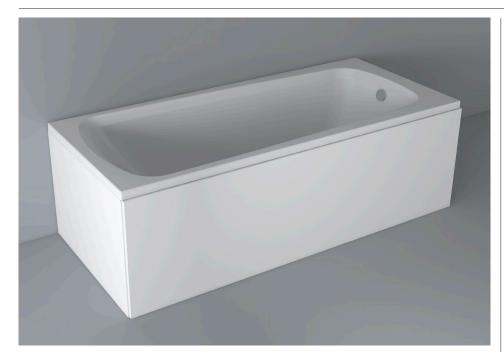

## Universal 800 Bath End Panel

INSUV003

## Specification Finish White Dimensions 510(h) x 800(w) x 41(d) mm Weight 2kg Bath Type Bath panel Surface Material Acrylic Surface Material 5mm Thickness

Key Features + Benefits