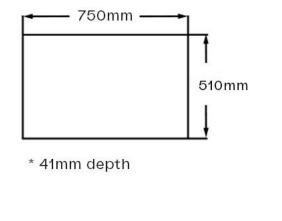

## Universal 750 Bath End Panel

INSUV002

| Specification                 |                            |
|-------------------------------|----------------------------|
| Finish                        | White                      |
| Dimensions                    | 510(h) x 750(w) x 41(d) mm |
| Weight                        | 2kg                        |
| Bath Type                     | Bath panel                 |
| Surface Material              | Acrylic                    |
| Surface Material<br>Thickness | 5mm                        |