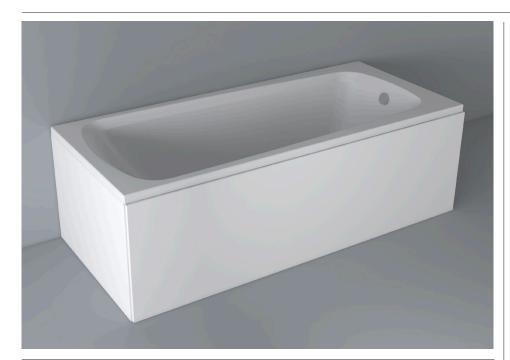

## Universal 750 Bath End Panel

INSUV002

| Specification                 |                            |
|-------------------------------|----------------------------|
| Finish                        | White                      |
| Dimensions                    | 510(h) x 750(w) x 41(d) mm |
| Weight                        | 2kg                        |
| Bath Type                     | Bath panel                 |
| Surface Material              | Acrylic                    |
| Surface Material<br>Thickness | 5mm                        |