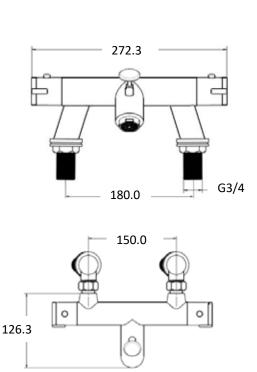

### Tummel Thermostatic Bath Shower Mixer + Kit INST-13003P

| Specification                       |                                   |  |  |  |
|-------------------------------------|-----------------------------------|--|--|--|
| Finish                              | Chrome                            |  |  |  |
| Dimensions                          |                                   |  |  |  |
| Weight                              | 900(h) x 265(w) mm                |  |  |  |
| Body Material                       | 5kg<br>Brass                      |  |  |  |
|                                     | 2.400                             |  |  |  |
| Hose Material                       | Stainless Steel                   |  |  |  |
| Hose Length                         | 2000mm                            |  |  |  |
| Hose Connection                     | Nut / Cone                        |  |  |  |
| Hose Bore                           | 8mm                               |  |  |  |
| Overhead                            | _                                 |  |  |  |
| Overhead Material                   | _                                 |  |  |  |
| Overhead Size                       | _                                 |  |  |  |
| Shower Arm Length                   | _                                 |  |  |  |
| Handset Material                    | ABS                               |  |  |  |
| Handset Functions                   | Three Function                    |  |  |  |
| Handset Rub Clean                   | Yes                               |  |  |  |
| Valve Inlet Centres                 | 180mm<br>(150mm Wall Mounted)     |  |  |  |
| Valve Connection                    | 34" Thread<br>(15mm Wall Mounted) |  |  |  |
| Valve Handle Material               | ABS                               |  |  |  |
| Min Operating Pressure              | 0.5 Bar                           |  |  |  |
| Max Operating Pressure              | 5 Bar                             |  |  |  |
| Max Static Pressure                 | 5 Bar                             |  |  |  |
| Max Operating<br>Temperature        | 85°C                              |  |  |  |
| Thermostatic Safety<br>Stop Setting | 38°C                              |  |  |  |
| Flow Restrictor                     | No                                |  |  |  |