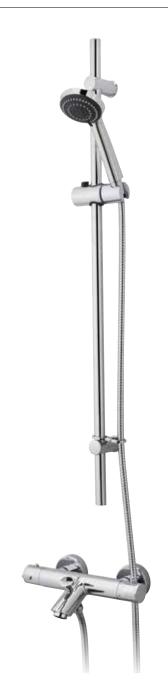

### Tummel Thermostatic Bath Shower Mixer + Kit INST-13003P

| Specification                       |                                   |  |  |  |
|-------------------------------------|-----------------------------------|--|--|--|
| Finish                              | Chrome                            |  |  |  |
| Dimensions                          |                                   |  |  |  |
| Weight                              | 900(h) x 265(w) mm                |  |  |  |
| Body Material                       | 5kg<br>Brass                      |  |  |  |
|                                     | 2.400                             |  |  |  |
| Hose Material                       | Stainless Steel                   |  |  |  |
| Hose Length                         | 2000mm                            |  |  |  |
| Hose Connection                     | Nut / Cone                        |  |  |  |
| Hose Bore                           | 8mm                               |  |  |  |
| Overhead                            | _                                 |  |  |  |
| Overhead Material                   | _                                 |  |  |  |
| Overhead Size                       | _                                 |  |  |  |
| Shower Arm Length                   | _                                 |  |  |  |
| Handset Material                    | ABS                               |  |  |  |
| Handset Functions                   | Three Function                    |  |  |  |
| Handset Rub Clean                   | Yes                               |  |  |  |
| Valve Inlet Centres                 | 180mm<br>(150mm Wall Mounted)     |  |  |  |
| Valve Connection                    | 34" Thread<br>(15mm Wall Mounted) |  |  |  |
| Valve Handle Material               | ABS                               |  |  |  |
| Min Operating Pressure              | 0.5 Bar                           |  |  |  |
| Max Operating Pressure              | 5 Bar                             |  |  |  |
| Max Static Pressure                 | 5 Bar                             |  |  |  |
| Max Operating<br>Temperature        | 85°C                              |  |  |  |
| Thermostatic Safety<br>Stop Setting | 38°C                              |  |  |  |
| Flow Restrictor                     | No                                |  |  |  |

# Technical Data Sheet | Shower

Tummel Thermostatic Bath Shower Mixer + Kit INST-13003P