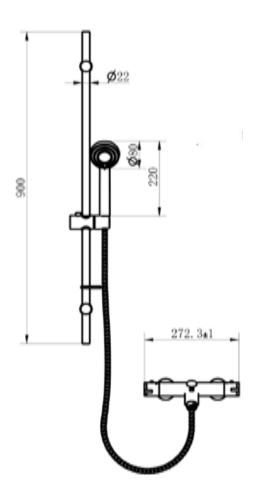

### Tummel Thermostatic Bath Shower Mixer + Kit INST-13003P

| Specification                       |                                   |  |  |  |
|-------------------------------------|-----------------------------------|--|--|--|
| Finish                              | Chrome                            |  |  |  |
| Dimensions                          |                                   |  |  |  |
| Weight                              | 900(h) x 265(w) mm                |  |  |  |
| Body Material                       | 5kg<br>Brass                      |  |  |  |
|                                     | 2.400                             |  |  |  |
| Hose Material                       | Stainless Steel                   |  |  |  |
| Hose Length                         | 2000mm                            |  |  |  |
| Hose Connection                     | Nut / Cone                        |  |  |  |
| Hose Bore                           | 8mm                               |  |  |  |
| Overhead                            | _                                 |  |  |  |
| Overhead Material                   | _                                 |  |  |  |
| Overhead Size                       | _                                 |  |  |  |
| Shower Arm Length                   | _                                 |  |  |  |
| Handset Material                    | ABS                               |  |  |  |
| Handset Functions                   | Three Function                    |  |  |  |
| Handset Rub Clean                   | Yes                               |  |  |  |
| Valve Inlet Centres                 | 180mm<br>(150mm Wall Mounted)     |  |  |  |
| Valve Connection                    | 34" Thread<br>(15mm Wall Mounted) |  |  |  |
| Valve Handle Material               | ABS                               |  |  |  |
| Min Operating Pressure              | 0.5 Bar                           |  |  |  |
| Max Operating Pressure              | 5 Bar                             |  |  |  |
| Max Static Pressure                 | 5 Bar                             |  |  |  |
| Max Operating<br>Temperature        | 85°C                              |  |  |  |
| Thermostatic Safety<br>Stop Setting | 38°C                              |  |  |  |
| Flow Restrictor                     | No                                |  |  |  |