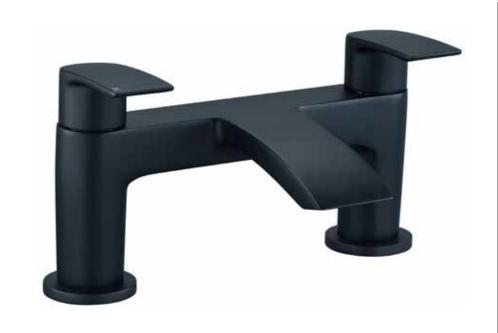

# **Tummel Bath Filler (Two Taphole)**

INSEG1003P

#### **Specification** Finish Matt Black Dimensions $123(h) \times 230(w) \times 140(d) mm$ Weight 1.691kg Body Brass Spout Material Brass Plastic Backnut + Washer Fittings Connection 34" BSP Threaded Tail G ¾" Cartridge Size Flow Restrictor Νo 10 Bar Max Static Pressure Min Operating Pressure 0.2 Bar Max Operating Pressure 5 Bar Max Water Temperature -