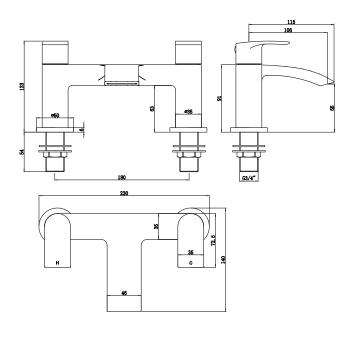

#### **Specification** Finish Matt Black Dimensions $123(h) \times 230(w) \times 140(d) mm$ Weight 1.691kg Body Brass Spout Material Brass Plastic Backnut + Washer Fittings Connection 34" BSP Threaded Tail G ¾" Cartridge Size Flow Restrictor Νo 10 Bar Max Static Pressure Min Operating Pressure 0.2 Bar Max Operating Pressure 5 Bar Max Water Temperature -

## Flow Rates

| Pressure | 0.2 | 0.5  | 1    | 3    |  |
|----------|-----|------|------|------|--|
|          | 4.6 | 12.4 | 19.8 | 40.7 |  |

All Pressures in Bar. All flow in L/Min. Dimensions supplied are nominal and subject to tolerance. Inclusion or restrictors (sold separately unless stated) will affect flow rate result. Performance details are based on trials under test conditions and for guidance only. The Company reserves the right to change product specification without prior notice.