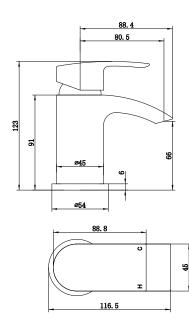

#### **Key Features + Benefits**

| Finish                 | Matt Black                                       |  |  |  |
|------------------------|--------------------------------------------------|--|--|--|
| Dimensions             | 123(h) x 45(w) x 116.5(d) mr                     |  |  |  |
| Weight                 | 0.669kg                                          |  |  |  |
| Body                   | Brass                                            |  |  |  |
| Spout Material         | Brass                                            |  |  |  |
| Fittings               | Washer, Metal Plate<br>+ Locking Nut             |  |  |  |
| Connection             | M10 - DN8 Flexible hoses –<br>½" BSP thread ends |  |  |  |
| Cartridge Size         | #30 Cartridge                                    |  |  |  |
| Flow Restrictor        | No                                               |  |  |  |
| Max Static Pressure    | 10 Bar                                           |  |  |  |
| Min Operating Pressure | 0.2 Bar                                          |  |  |  |
| Max Operating Pressure | 5 Bar                                            |  |  |  |
| Max Water Temperature  | _                                                |  |  |  |