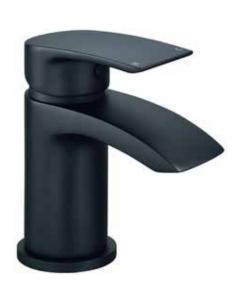

## Tummel Mini Mono Basin Mixer (Click Waste) INSEG1001P

#### **Key Features + Benefits**

| Finish                 | Matt Black                                       |  |  |  |
|------------------------|--------------------------------------------------|--|--|--|
| Dimensions             | 123(h) x 45(w) x 116.5(d) mr                     |  |  |  |
| Weight                 | 0.669kg                                          |  |  |  |
| Body                   | Brass                                            |  |  |  |
| Spout Material         | Brass                                            |  |  |  |
| Fittings               | Washer, Metal Plate<br>+ Locking Nut             |  |  |  |
| Connection             | M10 - DN8 Flexible hoses –<br>½" BSP thread ends |  |  |  |
| Cartridge Size         | #30 Cartridge                                    |  |  |  |
| Flow Restrictor        | No                                               |  |  |  |
| Max Static Pressure    | 10 Bar                                           |  |  |  |
| Min Operating Pressure | 0.2 Bar                                          |  |  |  |
| Max Operating Pressure | 5 Bar                                            |  |  |  |
| Max Water Temperature  | _                                                |  |  |  |