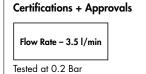

### Flow Rates

| now Raies |     |     |      |      |   |
|-----------|-----|-----|------|------|---|
| Pressure  | 0.2 | 0.5 | 1    | 3    |   |
|           | 3.5 | 6.5 | 10.0 | 18.3 | _ |

All Pressures in Bar. All flow in L/Min. Dimensions supplied are nominal and subject to tolerance. Inclusion or restrictors (sold separately unless stated) will affect flow rate result. Performance details are based on trials under test conditions and for guidance only. The Company reserves the right to change product specification without prior notice.