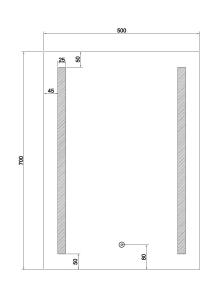

## Tulla 800 x 600mm LED Illuminated Mirror INSTU800M

| Specification                          |                            |
|----------------------------------------|----------------------------|
| Finish                                 | _                          |
| Dimensions                             | 800(h) x 600(w) x 55(d) mm |
| Weight                                 | 10.6kg                     |
| Lighting Type                          | LED                        |
| Colour Changing<br>Technology (CCT)    | No                         |
| Switch Location                        | Front – touch sensor       |
| Surface/Recess Fitting                 | Surface                    |
| Carcass/Frame<br>Construction Material | Aluminium rear frame       |
| Carcass/Frame<br>Finish                | -                          |
| Glass Thickness                        | 5mm                        |