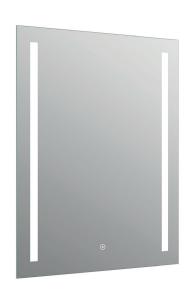

## Tulla 800 x 600mm LED Illuminated Mirror INSTU800M

| Specification                          |                            |
|----------------------------------------|----------------------------|
| Finish                                 | _                          |
| Dimensions                             | 800(h) x 600(w) x 55(d) mm |
| Weight                                 | 10.6kg                     |
| Lighting Type                          | LED                        |
| Colour Changing<br>Technology (CCT)    | No                         |
| Switch Location                        | Front – touch sensor       |
| Surface/Recess Fitting                 | Surface                    |
| Carcass/Frame<br>Construction Material | Aluminium rear frame       |
| Carcass/Frame<br>Finish                | -                          |
| Glass Thickness                        | 5mm                        |