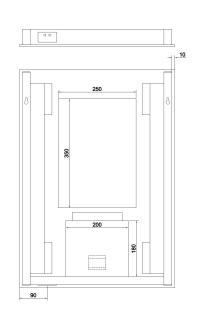

## Tulla 800 x 600mm LED Illuminated Mirror INSTU800M

| Specification                          |                            |
|----------------------------------------|----------------------------|
| Finish                                 | _                          |
| Dimensions                             | 800(h) x 600(w) x 55(d) mm |
| Weight                                 | 10.6kg                     |
| Lighting Type                          | LED                        |
| Colour Changing<br>Technology (CCT)    | No                         |
| Switch Location                        | Front – touch sensor       |
| Surface/Recess Fitting                 | Surface                    |
| Carcass/Frame<br>Construction Material | Aluminium rear frame       |
| Carcass/Frame<br>Finish                | -                          |
| Glass Thickness                        | 5mm                        |