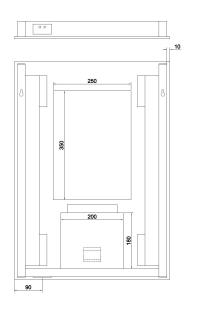

## Tulla 700 x 500mm LED Illuminated Mirror INSTU700M

| Specification                          |                            |
|----------------------------------------|----------------------------|
| Finish                                 | -                          |
| Dimensions                             | 700(h) x 500(w) x 55(d) mm |
| Weight                                 | 8.55kg                     |
| Lighting Type                          | LED                        |
| Colour Changing<br>Technology (CCT)    | No                         |
| Switch Location                        | Front – touch sensor       |
| Surface/Recess Fitting                 | Surface                    |
| Carcass/Frame<br>Construction Material | Aluminium rear frame       |
| Carcass/Frame<br>Finish                | -                          |
| Glass Thickness                        | 5mm                        |