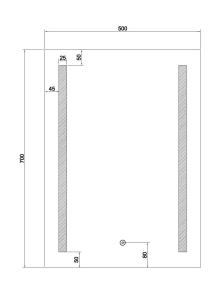

## Tulla 700 x 500mm LED Illuminated Mirror INSTU700M

| Specification                          |                            |
|----------------------------------------|----------------------------|
| Finish                                 | -                          |
| Dimensions                             | 700(h) x 500(w) x 55(d) mm |
| Weight                                 | 8.55kg                     |
| Lighting Type                          | LED                        |
| Colour Changing<br>Technology (CCT)    | No                         |
| Switch Location                        | Front – touch sensor       |
| Surface/Recess Fitting                 | Surface                    |
| Carcass/Frame<br>Construction Material | Aluminium rear frame       |
| Carcass/Frame<br>Finish                | -                          |
| Glass Thickness                        | 5mm                        |