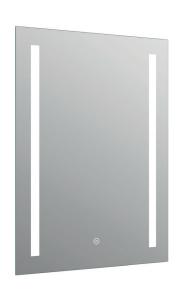

## Tulla 700 x 500mm LED Illuminated Mirror INSTU700M

| Specification                          |                            |
|----------------------------------------|----------------------------|
| Finish                                 | -                          |
| Dimensions                             | 700(h) x 500(w) x 55(d) mm |
| Weight                                 | 8.55kg                     |
| Lighting Type                          | LED                        |
| Colour Changing<br>Technology (CCT)    | No                         |
| Switch Location                        | Front – touch sensor       |
| Surface/Recess Fitting                 | Surface                    |
| Carcass/Frame<br>Construction Material | Aluminium rear frame       |
| Carcass/Frame<br>Finish                | -                          |
| Glass Thickness                        | 5mm                        |