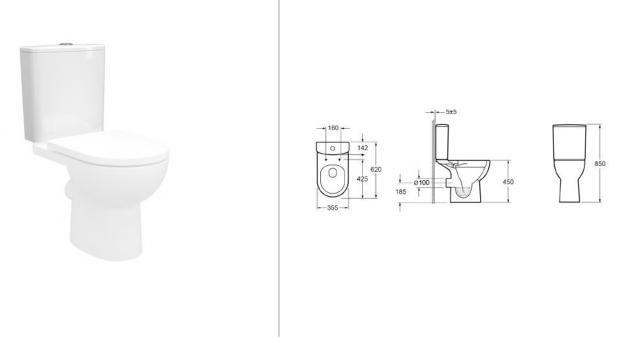

## TULLA CLOSE COUPLED CISTERN

Category: Close coupled Cistern Weight: TBC Range: Tulla

Guarantee: 25 years manufacturing (1 year Instinct Code: INSTU002

for cistern fittings

EAN Code: 5060737386001

• 3/6ltr flush

Dimensions are in millimetres except thread sizes which are BSP imperial.