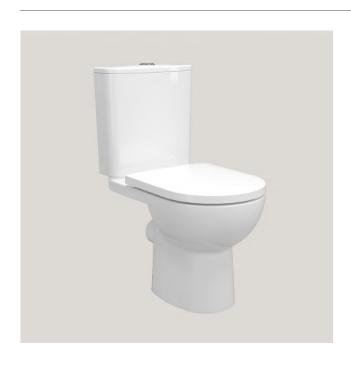

## TULLA RIMLESS SHORT PROJECTION OPEN BACK CLOSE COUPLED WC PAN

Category: Close coupled toilets Weight: TBC Range: Tulla

Guarantee: 25 years manufacturing Instinct Code: INSTU001R

EAN Code: 5060737385998

## **Features**

- CE Approved
- Rimless Short Projection Easy to Clean anti bacteria pan