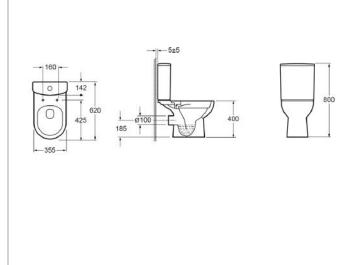

Dimensions are in millimetres except thread sizes which are BSP imperial.

Information is provided for guidance only and is non-binding. All measurements are approximate and subject to standard tolerances. We reserve the right to change product specifications without prior notification.