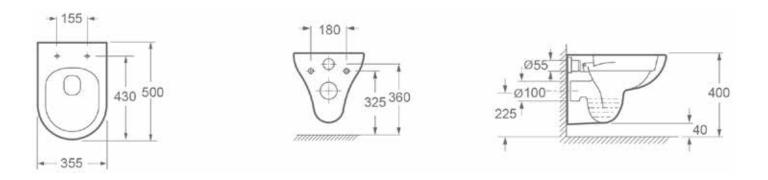

### Pan Specification

Short Projection Rimless Wall Hung Pan (INSTU001HR)

| Finish                         | White                       |
|--------------------------------|-----------------------------|
| Dimensions                     | 400(h) x 355(w) x 500(d) mm |
| Weight                         | 18kg                        |
| Fixing Supplied                | Yes                         |
| Fixing Exposed or<br>Concealed | Exposed                     |

# **Tulla Short Projection Rimless Wall Hung Pan** INSTU001HR, INSTU004

Pan (INSTU001HR)