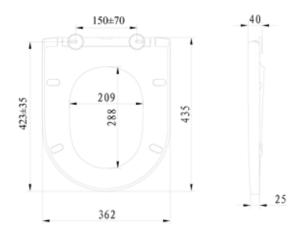

| Finish                   | White                      |
|--------------------------|----------------------------|
| Dimensions               | 40(h) x 362(w) x 435(d) mm |
| Weight                   | 1.74kg                     |
| Seat Hinge Material      | Metal / Plastic            |
| Antibacterial Protection | Yes                        |
| Seat Type                | Standard                   |
| UV Protection            | Yes                        |
| Max Load Test            | 150kg                      |
| Seat Material            | Duraplus                   |

## Seat (INSTU004)

Tulla\_INSTU001HR\_INSTU004\_TDS\_V1