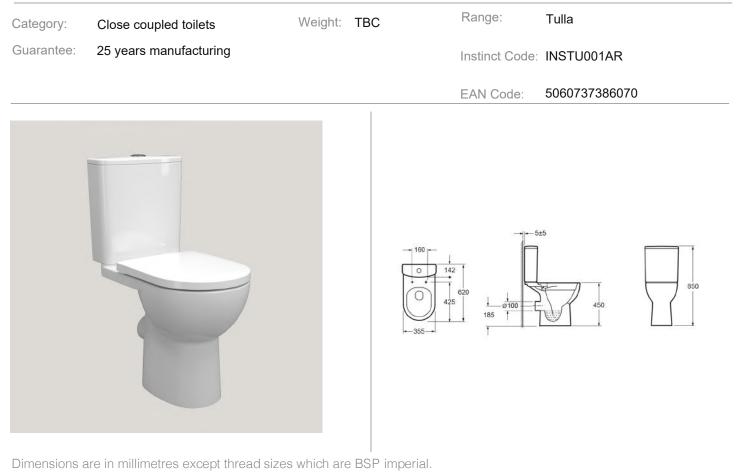

## TULLA RIMLESS SHORT PROJECTION OPEN BACK COMFORT HEIGHT CLOSE COUPLED WC PAN

## Features

- CE Approved
- Rimless Short Projection Easy to Clean anti bacteria pan