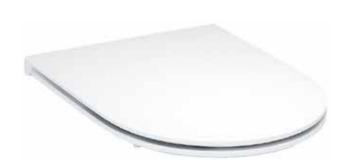

## Tulla Duraplast Soft Close, Slimline, Quick Release, Seat + Cover INSKN004SLIM

| Specification            |                                       |
|--------------------------|---------------------------------------|
| Finish                   | White                                 |
| Dimensions               | 36.5(h) x 360(w) x 440(d) mm          |
| Weight                   | 2.85kg                                |
| Seat Hinge Material      | Metal / Plastic                       |
| Antibacterial Protection | Yes                                   |
| Seat Type                | Standard                              |
| UV Protection            | Yes                                   |
| Max Load Test            | 150kg                                 |
| Seat Material            | Duraplus                              |
| -                        | · · · · · · · · · · · · · · · · · · · |

## Key Features + Benefits

Soft Close Seat