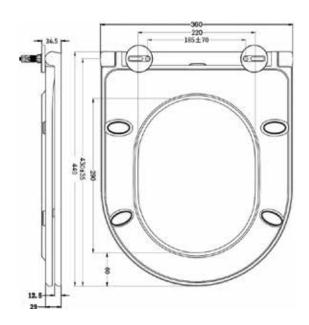

## Tulla Duraplast Soft Close, Slimline, Quick Release, Seat + Cover INSKN004SLIM

| Specification            |                                       |
|--------------------------|---------------------------------------|
| Finish                   | White                                 |
| Dimensions               | 36.5(h) x 360(w) x 440(d) mm          |
| Weight                   | 2.85kg                                |
| Seat Hinge Material      | Metal / Plastic                       |
| Antibacterial Protection | Yes                                   |
| Seat Type                | Standard                              |
| UV Protection            | Yes                                   |
| Max Load Test            | 150kg                                 |
| Seat Material            | Duraplus                              |
| -                        | · · · · · · · · · · · · · · · · · · · |