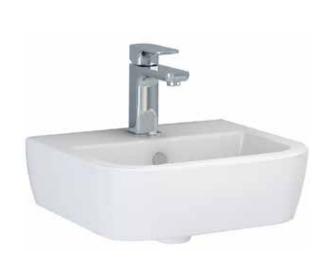

## Tulla 400mm Handrinse Cloakroom One Taphole Basin INSEC015

| Specification       |                             |
|---------------------|-----------------------------|
| Finish              | White                       |
| Dimensions          | 120(h) x 400(w) x 325(d) mm |
| Weight              | 10kg                        |
| Basin Material      | Ceramic                     |
| Overflow            | Yes                         |
| Chainstay Hole      | No                          |
| Taphole Positioning | Centre                      |
| Тар                 | Not included                |
|                     |                             |