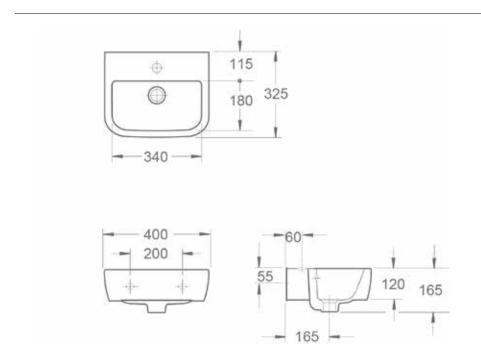

## Tulla 400mm Handrinse Cloakroom One Taphole Basin INSEC015

| Specification       |                             |
|---------------------|-----------------------------|
| Finish              | White                       |
| Dimensions          | 120(h) x 400(w) x 325(d) mm |
| Weight              | 10kg                        |
| Basin Material      | Ceramic                     |
| Overflow            | Yes                         |
| Chainstay Hole      | No                          |
| Taphole Positioning | Centre                      |
| Тар                 | Not included                |
|                     |                             |