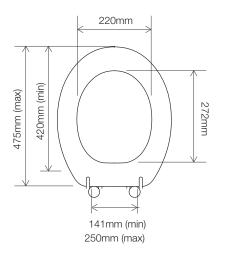

### Extra Dimensions

Seat/Lid Front to Back – 434mm Seat/Lid Left to Right – 370mm Ring Hole Front to Back – 272mm Ring Hole Left to Right – 220mm Seat Overall Thickness – 20mm Min/Max Adjustment for Fixings – 141/250, 420/475mm