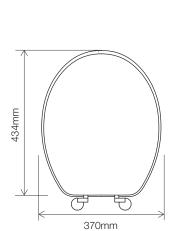

### Extra Dimensions

Seat/Lid Front to Back – 434mm Seat/Lid Left to Right – 370mm Ring Hole Front to Back – 272mm Ring Hole Left to Right – 220mm Seat Overall Thickness – 20mm Min/Max Adjustment for Fixings – 141/250, 420/475mm