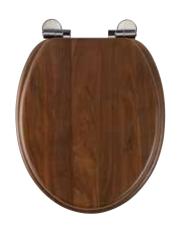

# **Traditional Walnut, Soft Close, Seat & Cover** 8081AWSC-SF

## Specification

| Walnut<br>(Made of solid wood)                           |
|----------------------------------------------------------|
| 62(h) x 370(w) x 434(d) mm                               |
| 2.6kg                                                    |
| Chrome Plated Zinc Alloy/<br>Stainless Steel Cover Plate |
| Soft close                                               |
| Quick release, Top Fix and<br>Underfix, Secure-Fix QR    |
| No                                                       |
| Sandwich                                                 |
| -                                                        |
| 150kg                                                    |
| Wood                                                     |
|                                                          |