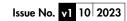

# Towel Rail Antifreeze

504773

# **Technical Data Sheet** | Heating System Chemicals

**Towel Rail Antifreeze** 504773

| Specification      |                                                                                                                                                                                                   |
|--------------------|---------------------------------------------------------------------------------------------------------------------------------------------------------------------------------------------------|
| Bottle Colour Code | Light Blue                                                                                                                                                                                        |
| Bottle Dimensions  | 217(h) x 105(w) x 84(d) mm                                                                                                                                                                        |
| Bottle Volume      | 1 Litre                                                                                                                                                                                           |
| Bottle Weight      | 1.1kg                                                                                                                                                                                             |
| Liquid Colour      | Clear                                                                                                                                                                                             |
| Dosing Amount      | _                                                                                                                                                                                                 |
| Shelf Life         | Minimum 3 Years                                                                                                                                                                                   |
| Features           |                                                                                                                                                                                                   |
| Usage              | For towel rails and other closed loop heating/cooling circuits incl electric heated sealed Towel rails. Compatible with all materials commonly found in heating, chilled water and solar systems. |
| Dose Rate          | Please see next page                                                                                                                                                                              |

### **Directions for Use**

Pour directly into towel rail (or heating/cooling circuit) to give burst protection down to -29°C. It is recommended that systems filled with antifreeze are drained and refilled every 5 years.