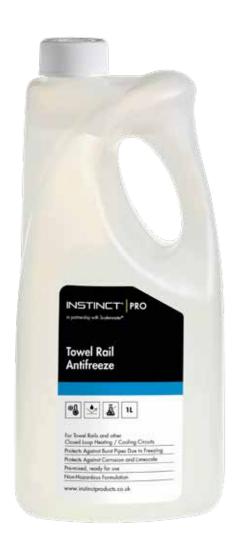

# **Technical Data Sheet** | Heating System Chemicals

**Towel Rail Antifreeze** 504773

| Specification      |                                                                                                                                                                                                   |
|--------------------|---------------------------------------------------------------------------------------------------------------------------------------------------------------------------------------------------|
| Bottle Colour Code | Light Blue                                                                                                                                                                                        |
| Bottle Dimensions  | 217(h) x 105(w) x 84(d) mm                                                                                                                                                                        |
| Bottle Volume      | 1 Litre                                                                                                                                                                                           |
| Bottle Weight      | 1.1kg                                                                                                                                                                                             |
| Liquid Colour      | Clear                                                                                                                                                                                             |
| Dosing Amount      | _                                                                                                                                                                                                 |
| Shelf Life         | Minimum 3 Years                                                                                                                                                                                   |
| Features           |                                                                                                                                                                                                   |
| Usage              | For towel rails and other closed loop heating/cooling circuits incl electric heated sealed Towel rails. Compatible with all materials commonly found in heating, chilled water and solar systems. |
| Dose Rate          | Please see next page                                                                                                                                                                              |

### **Directions for Use**

Pour directly into towel rail (or heating/cooling circuit) to give burst protection down to -29°C. It is recommended that systems filled with antifreeze are drained and refilled every 5 years.