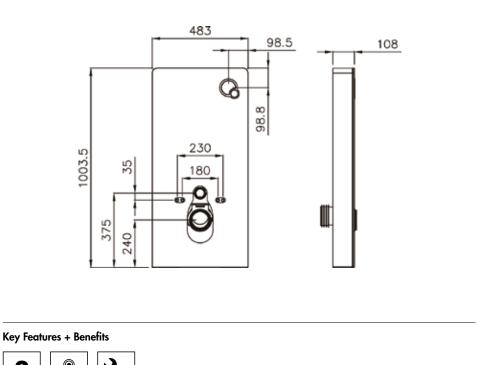

## Touch Smart – Dual Push Button Glass Wall Hung Cistern Frame (Wall Hung Pans Only) INSSM002PW

| Finish                               | White Glass                       |
|--------------------------------------|-----------------------------------|
| Dimensions                           | 1003.5(h) x 483(w) x<br>108(d) mm |
| Veight                               | 23.3kg                            |
| Cistern Fitting<br>Manufacturer      | -                                 |
| ever / Button                        | Push button                       |
| ever / Button Position               | Right hand                        |
| nlet Position<br>When looking at WC) | -                                 |