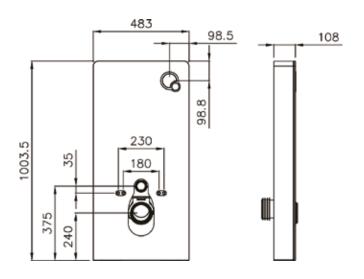

## Touch Smart – Dual Push Button Glass Wall Hung Cistern Frame (Wall Hung Pans Only) INSSM002PB

| Specification                          |                                   |
|----------------------------------------|-----------------------------------|
| Finish                                 | Black Glass                       |
| Dimensions                             | 1003.5(h) x 483(w) x<br>108(d) mm |
| Weight                                 | 23.3kg                            |
| Cistern Fitting<br>Manufacturer        | -                                 |
| Lever / Button                         | Push button                       |
| Lever / Button Position                | Right hand                        |
| Inlet Position<br>(When looking at WC) | -                                 |
|                                        |                                   |