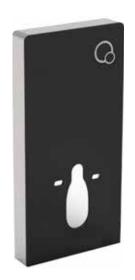

## Touch Smart – Dual Push Button Glass Wall Hung Cistern Frame (Wall Hung Pans Only) INSSM002PB

| Specification                          |                                   |
|----------------------------------------|-----------------------------------|
| Finish                                 | Black Glass                       |
| Dimensions                             | 1003.5(h) x 483(w) x<br>108(d) mm |
| Weight                                 | 23.3kg                            |
| Cistern Fitting<br>Manufacturer        | -                                 |
| Lever / Button                         | Push button                       |
| Lever / Button Position                | Right hand                        |
| Inlet Position<br>(When looking at WC) | -                                 |
|                                        |                                   |