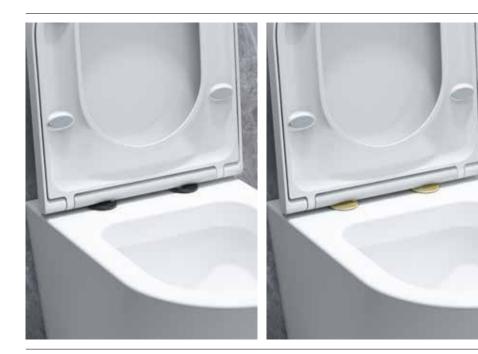

## **Toilet Seat Hinge Covers**

INSHCMB1, INSHCMB2 (Matt Black) INSHCBB1, INSHCBB2 (Brushed Brass)

| Specification |                                                                             |
|---------------|-----------------------------------------------------------------------------|
| Finish        | Matt Black<br>(INSHCMB1, INSHCMB2)<br>Brushed Brass<br>(INSHCBB1, INSHCBB2) |
| Dimensions    | 44(diameter) mm                                                             |
| Weight        | 15g                                                                         |
| Material      | Stainless Steel                                                             |