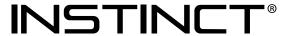

## **Toilet Seat Hinge Covers**

INSHCMB1, INSHCMB2 (Matt Black) INSHCBB1, INSHCBB2 (Brushed Brass)

| Specification |                                                                             |
|---------------|-----------------------------------------------------------------------------|
| Finish        | Matt Black<br>(INSHCMB1, INSHCMB2)<br>Brushed Brass<br>(INSHCBB1, INSHCBB2) |
| Dimensions    | 44(diameter) mm                                                             |
| Weight        | 15g                                                                         |
| Material      | Stainless Steel                                                             |

## **Toilet Seat Hinge Covers**

INSHCMB1, INSHCMB2 (Matt Black) INSHCBB1, INSHCBB2 (Brushed Brass)