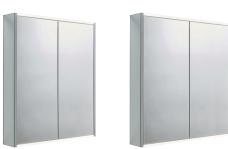

#### Single Door (INST06037)

### Double Door (INST06038)

### Double Door (INST06039)