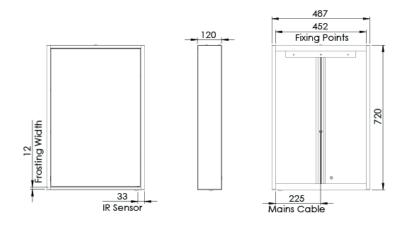

### Double Door (INST06038)

# **Specification**

|                                        | INST06037<br>(Single Door)     | INST06038<br>(Double Door)     | INST06039<br>(Double Door)     |
|----------------------------------------|--------------------------------|--------------------------------|--------------------------------|
| Finish                                 | Aluminium with mirrored sides  | Aluminium with mirrored sides  | Aluminium with mirrored sides  |
| Dimensions                             | 700(h) x 490(w) x<br>120(d) mm | 700(h) x 590(w) x<br>120(d) mm | 700(h) x 790(w) x<br>120(d) mm |
| Weight                                 | 20kg                           | 20.3kg                         | 25.2kg                         |
| Lighting Type                          | LED                            | LED                            | LED                            |
| Colour Changing<br>Technology (CCT)    | Yes                            | Yes                            | Yes                            |
| Switch Location                        | Right bottom                   | Right bottom                   | Right bottom                   |
| Surface/Recess Fitting                 | Surface                        | Surface                        | Surface                        |
| Carcass/Frame<br>Construction Material | Aluminium                      | Aluminium                      | Aluminium                      |
| Carcass/Frame Finish                   | Aluminium                      | Aluminium                      | Aluminium                      |
| Number of Internal<br>Shelves          | Five                           | Five                           | Five                           |
| Shelves<br>(Fixed/Adjustable)          | Adjustable                     | Adjustable                     | Adjustable                     |
| Door Hinge Handing                     | Left hand                      | _                              | _                              |
| Glass Thickness                        | 6mm                            | 6mm                            | 6mm                            |
|                                        |                                |                                |                                |

### **FAQs**

|                                                        | INST06037<br>(Single Door)                                                                                                                                               | INST06038<br>(Double Door)                  | INST06039<br>(Double Door)                  |  |  |
|--------------------------------------------------------|--------------------------------------------------------------------------------------------------------------------------------------------------------------------------|---------------------------------------------|---------------------------------------------|--|--|
| Important installation requirement                     | The product must be installed with a minimum distance of 150mm between the infrared sensor and an adjacent wall or obstruction to ensure correct function of the sensor. |                                             |                                             |  |  |
| Internal Dimensions                                    | 470(h) x 663(w) x 98(d) mm                                                                                                                                               | 265(h) x 663(w) x 98(d) mm<br>(either side) | 365(h) x 663(w) x 98(d) mm<br>(either side) |  |  |
| Shelf dimensions                                       | 206.5(h) x 90(w) x 5(d) mm                                                                                                                                               | 259(h) x 90(w) x 5(d) mm                    | 359(h) x 90(w) x 5(d) mm                    |  |  |
| Max shelf spacing                                      | 70mm                                                                                                                                                                     | 70mm                                        | 70mm                                        |  |  |
| Distance between door hinges                           | 552mm                                                                                                                                                                    | 552mm                                       | 552mmw                                      |  |  |
| Individual door dimensions                             | 687(h) x 467(w) x 6(d) mm                                                                                                                                                | 687(h) x 284.5(w) x 6(d) mm                 | 687(h) x 384.5(w) x 6(d) mm                 |  |  |
| Max door opening angle                                 | 110° Max                                                                                                                                                                 | 110° Max                                    | 110° Max                                    |  |  |
| Max depth with door open                               | 570mm                                                                                                                                                                    | 387.5mm                                     | 487.5mm                                     |  |  |
| Hanging bracket centres                                | _                                                                                                                                                                        | _                                           | -                                           |  |  |
| What is the thickness of the mirror glass?             | 3 x 2mm                                                                                                                                                                  | 3 x 2mm                                     | 3 x 2mm                                     |  |  |
| Is the cabinet IP44 rated?                             | Yes – suitable for use in bathroom zone 2                                                                                                                                |                                             |                                             |  |  |
| What size fuse should I use?                           | Seek the advice of an electrician                                                                                                                                        | Seek the advice of an electrician           |                                             |  |  |
| What is the total power consumption?                   | 78W                                                                                                                                                                      | 108W                                        | 118W                                        |  |  |
| Does the cabinet have an energy rating?                | Yes, It has an energy rating of – F                                                                                                                                      |                                             |                                             |  |  |
| What is the colour of the light and the Kelvin rating? | 2700-6400K                                                                                                                                                               | 2700-6400K                                  | 2700-6400K                                  |  |  |
| What is the Lumen of the LEDs?*                        | 1950Lms                                                                                                                                                                  | 2490Lms                                     | 3270Lms                                     |  |  |
| What is the wattage of the lights?                     | 23W                                                                                                                                                                      | 28W                                         | 38W                                         |  |  |
| Where is the IR sensor/rocker switch located?          | Underneath – Right hand side                                                                                                                                             |                                             |                                             |  |  |
| Where is the shaver socket located?                    | In the centre column                                                                                                                                                     |                                             |                                             |  |  |
| Can the LED lighting be replaced?                      | No**                                                                                                                                                                     | No**                                        | No**                                        |  |  |
| Can the IR sensor be replaced?                         | Yes                                                                                                                                                                      | Yes                                         | Yes                                         |  |  |
| What is the output of the demister pad?                | 25W                                                                                                                                                                      | 50W                                         | 50W                                         |  |  |
| What are the dimensions of the demister pad?           | 200(h) x 300(w) mm                                                                                                                                                       | 200(h) x 300(w) x 2(d) mm                   | 200(h) x 300(w) x 2(d) mm                   |  |  |
| How do I turn on the demister pad?                     | The demister pad will turn on when the LEDs are turned on                                                                                                                |                                             |                                             |  |  |
| Are illuminated cabinets supplied with mains cable?    | All illuminated cabinets are supplied with a removeable 500mm mains cable. There is ample storage for excess cable in the back of the unit.                              |                                             |                                             |  |  |