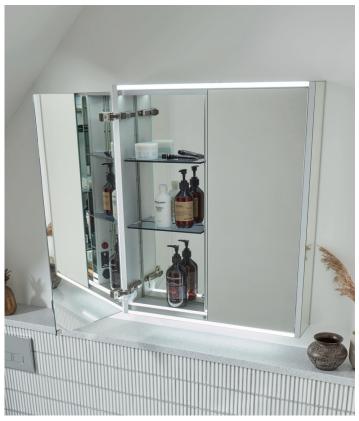

# **Thurcroft Aluminium Cabinet**

INST06037, INST06038, INST06039

**IP44** 

IP44

# **Key Features + Benefits**

Heated

Internal

#### **Features**

| Doors    | Push-to-open, double sided mirror doors with demister pad                                                                                             |
|----------|-------------------------------------------------------------------------------------------------------------------------------------------------------|
| Lighting | Super bright LED lighting with colour changing,<br>dimmable LED lighting, ambient & internal lighting,<br>CCT (Correlated Colour Temperature) control |
|          |                                                                                                                                                       |