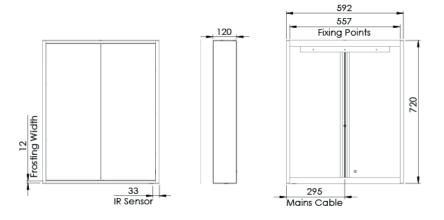

### Double Door (INST06039)

# **Specification**

|                                        | INST06037<br>(Single Door)     | INST06038<br>(Double Door)     | INST06039<br>(Double Door)     |
|----------------------------------------|--------------------------------|--------------------------------|--------------------------------|
| Finish                                 | Aluminium with mirrored sides  | Aluminium with mirrored sides  | Aluminium with mirrored sides  |
| Dimensions                             | 700(h) x 490(w) x<br>120(d) mm | 700(h) x 590(w) x<br>120(d) mm | 700(h) x 790(w) x<br>120(d) mm |
| Weight                                 | 20kg                           | 20.3kg                         | 25.2kg                         |
| Lighting Type                          | LED                            | LED                            | LED                            |
| Colour Changing<br>Technology (CCT)    | Yes                            | Yes                            | Yes                            |
| Switch Location                        | Right bottom                   | Right bottom                   | Right bottom                   |
| Surface/Recess Fitting                 | Surface                        | Surface                        | Surface                        |
| Carcass/Frame<br>Construction Material | Aluminium                      | Aluminium                      | Aluminium                      |
| Carcass/Frame Finish                   | Aluminium                      | Aluminium                      | Aluminium                      |
| Number of Internal<br>Shelves          | Five                           | Five                           | Five                           |
| Shelves<br>(Fixed/Adjustable)          | Adjustable                     | Adjustable                     | Adjustable                     |
| Door Hinge Handing                     | Left hand                      | _                              | _                              |
| Glass Thickness                        | 6mm                            | 6mm                            | 6mm                            |
|                                        |                                |                                |                                |

### **FAQs**

|                                                        | INST06037<br>(Single Door)                                                                                                                                               | INST06038<br>(Double Door)                  | INST06039<br>(Double Door)                  |  |  |
|--------------------------------------------------------|--------------------------------------------------------------------------------------------------------------------------------------------------------------------------|---------------------------------------------|---------------------------------------------|--|--|
| Important installation requirement                     | The product must be installed with a minimum distance of 150mm between the infrared sensor and an adjacent wall or obstruction to ensure correct function of the sensor. |                                             |                                             |  |  |
| Internal Dimensions                                    | 470(h) x 663(w) x 98(d) mm                                                                                                                                               | 265(h) x 663(w) x 98(d) mm<br>(either side) | 365(h) x 663(w) x 98(d) mm<br>(either side) |  |  |
| Shelf dimensions                                       | 206.5(h) x 90(w) x 5(d) mm                                                                                                                                               | 259(h) x 90(w) x 5(d) mm                    | 359(h) x 90(w) x 5(d) mm                    |  |  |
| Max shelf spacing                                      | 70mm                                                                                                                                                                     | 70mm                                        | 70mm                                        |  |  |
| Distance between door hinges                           | 552mm                                                                                                                                                                    | 552mm                                       | 552mmw                                      |  |  |
| Individual door dimensions                             | 687(h) x 467(w) x 6(d) mm                                                                                                                                                | 687(h) x 284.5(w) x 6(d) mm                 | 687(h) x 384.5(w) x 6(d) mm                 |  |  |
| Max door opening angle                                 | 110° Max                                                                                                                                                                 | 110° Max                                    | 110° Max                                    |  |  |
| Max depth with door open                               | 570mm                                                                                                                                                                    | 387.5mm                                     | 487.5mm                                     |  |  |
| Hanging bracket centres                                | _                                                                                                                                                                        | _                                           | -                                           |  |  |
| What is the thickness of the mirror glass?             | 3 x 2mm                                                                                                                                                                  | 3 x 2mm                                     | 3 x 2mm                                     |  |  |
| Is the cabinet IP44 rated?                             | Yes – suitable for use in bathroom zone 2                                                                                                                                |                                             |                                             |  |  |
| What size fuse should I use?                           | Seek the advice of an electrician                                                                                                                                        | Seek the advice of an electrician           |                                             |  |  |
| What is the total power consumption?                   | 78W                                                                                                                                                                      | 108W                                        | 118W                                        |  |  |
| Does the cabinet have an energy rating?                | Yes, It has an energy rating of – F                                                                                                                                      |                                             |                                             |  |  |
| What is the colour of the light and the Kelvin rating? | 2700-6400K                                                                                                                                                               | 2700-6400K                                  | 2700-6400K                                  |  |  |
| What is the Lumen of the LEDs?*                        | 1950Lms                                                                                                                                                                  | 2490Lms                                     | 3270Lms                                     |  |  |
| What is the wattage of the lights?                     | 23W                                                                                                                                                                      | 28W                                         | 38W                                         |  |  |
| Where is the IR sensor/rocker switch located?          | Underneath – Right hand side                                                                                                                                             |                                             |                                             |  |  |
| Where is the shaver socket located?                    | In the centre column                                                                                                                                                     |                                             |                                             |  |  |
| Can the LED lighting be replaced?                      | No**                                                                                                                                                                     | No**                                        | No**                                        |  |  |
| Can the IR sensor be replaced?                         | Yes                                                                                                                                                                      | Yes                                         | Yes                                         |  |  |
| What is the output of the demister pad?                | 25W                                                                                                                                                                      | 50W                                         | 50W                                         |  |  |
| What are the dimensions of the demister pad?           | 200(h) x 300(w) mm                                                                                                                                                       | 200(h) x 300(w) x 2(d) mm                   | 200(h) x 300(w) x 2(d) mm                   |  |  |
| How do I turn on the demister pad?                     | The demister pad will turn on when the LEDs are turned on                                                                                                                |                                             |                                             |  |  |
| Are illuminated cabinets supplied with mains cable?    | All illuminated cabinets are supplied with a removeable 500mm mains cable. There is ample storage for excess cable in the back of the unit.                              |                                             |                                             |  |  |