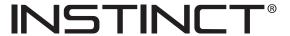

#### Single Door (INST06037)

# **Specification**

|                                        | INST06037<br>(Single Door)     | INST06038<br>(Double Door)     | INST06039<br>(Double Door)     |
|----------------------------------------|--------------------------------|--------------------------------|--------------------------------|
| Finish                                 | Aluminium with mirrored sides  | Aluminium with mirrored sides  | Aluminium with mirrored sides  |
| Dimensions                             | 700(h) x 490(w) x<br>120(d) mm | 700(h) x 590(w) x<br>120(d) mm | 700(h) x 790(w) x<br>120(d) mm |
| Weight                                 | 20kg                           | 20.3kg                         | 25.2kg                         |
| Lighting Type                          | LED                            | LED                            | LED                            |
| Colour Changing<br>Technology (CCT)    | Yes                            | Yes                            | Yes                            |
| Switch Location                        | Right bottom                   | Right bottom                   | Right bottom                   |
| Surface/Recess Fitting                 | Surface                        | Surface                        | Surface                        |
| Carcass/Frame<br>Construction Material | Aluminium                      | Aluminium                      | Aluminium                      |
| Carcass/Frame Finish                   | Aluminium                      | Aluminium                      | Aluminium                      |
| Number of Internal<br>Shelves          | Five                           | Five                           | Five                           |
| Shelves<br>(Fixed/Adjustable)          | Adjustable                     | Adjustable                     | Adjustable                     |
| Door Hinge Handing                     | Left hand                      | _                              | _                              |
| Glass Thickness                        | 6mm                            | 6mm                            | 6mm                            |
|                                        |                                |                                |                                |

### **FAQs**

|                                                        | INST06037<br>(Single Door)                                                                                                                                               | INST06038<br>(Double Door)                  | INST06039<br>(Double Door)                  |  |  |
|--------------------------------------------------------|--------------------------------------------------------------------------------------------------------------------------------------------------------------------------|---------------------------------------------|---------------------------------------------|--|--|
| Important installation requirement                     | The product must be installed with a minimum distance of 150mm between the infrared sensor and an adjacent wall or obstruction to ensure correct function of the sensor. |                                             |                                             |  |  |
| Internal Dimensions                                    | 470(h) x 663(w) x 98(d) mm                                                                                                                                               | 265(h) x 663(w) x 98(d) mm<br>(either side) | 365(h) x 663(w) x 98(d) mm<br>(either side) |  |  |
| Shelf dimensions                                       | 206.5(h) x 90(w) x 5(d) mm                                                                                                                                               | 259(h) x 90(w) x 5(d) mm                    | 359(h) x 90(w) x 5(d) mm                    |  |  |
| Max shelf spacing                                      | 70mm                                                                                                                                                                     | 70mm                                        | 70mm                                        |  |  |
| Distance between door hinges                           | 552mm                                                                                                                                                                    | 552mm                                       | 552mmw                                      |  |  |
| Individual door dimensions                             | 687(h) x 467(w) x 6(d) mm                                                                                                                                                | 687(h) x 284.5(w) x 6(d) mm                 | 687(h) x 384.5(w) x 6(d) mm                 |  |  |
| Max door opening angle                                 | 110° Max                                                                                                                                                                 | 110° Max                                    | 110° Max                                    |  |  |
| Max depth with door open                               | 570mm                                                                                                                                                                    | 387.5mm                                     | 487.5mm                                     |  |  |
| Hanging bracket centres                                | _                                                                                                                                                                        | _                                           | -                                           |  |  |
| What is the thickness of the mirror glass?             | 3 x 2mm                                                                                                                                                                  | 3 x 2mm                                     | 3 x 2mm                                     |  |  |
| Is the cabinet IP44 rated?                             | Yes – suitable for use in bathroom zone 2                                                                                                                                |                                             |                                             |  |  |
| What size fuse should I use?                           | Seek the advice of an electrician                                                                                                                                        | Seek the advice of an electrician           |                                             |  |  |
| What is the total power consumption?                   | 78W                                                                                                                                                                      | 108W                                        | 118W                                        |  |  |
| Does the cabinet have an energy rating?                | Yes, It has an energy rating of – F                                                                                                                                      |                                             |                                             |  |  |
| What is the colour of the light and the Kelvin rating? | 2700-6400K                                                                                                                                                               | 2700-6400K                                  | 2700-6400K                                  |  |  |
| What is the Lumen of the LEDs?*                        | 1950Lms                                                                                                                                                                  | 2490Lms                                     | 3270Lms                                     |  |  |
| What is the wattage of the lights?                     | 23W                                                                                                                                                                      | 28W                                         | 38W                                         |  |  |
| Where is the IR sensor/rocker switch located?          | Underneath – Right hand side                                                                                                                                             |                                             |                                             |  |  |
| Where is the shaver socket located?                    | In the centre column                                                                                                                                                     |                                             |                                             |  |  |
| Can the LED lighting be replaced?                      | No**                                                                                                                                                                     | No**                                        | No**                                        |  |  |
| Can the IR sensor be replaced?                         | Yes                                                                                                                                                                      | Yes                                         | Yes                                         |  |  |
| What is the output of the demister pad?                | 25W                                                                                                                                                                      | 50W                                         | 50W                                         |  |  |
| What are the dimensions of the demister pad?           | 200(h) x 300(w) mm                                                                                                                                                       | 200(h) x 300(w) x 2(d) mm                   | 200(h) x 300(w) x 2(d) mm                   |  |  |
| How do I turn on the demister pad?                     | The demister pad will turn on when the LEDs are turned on                                                                                                                |                                             |                                             |  |  |
| Are illuminated cabinets supplied with mains cable?    | All illuminated cabinets are supplied with a removeable 500mm mains cable. There is ample storage for excess cable in the back of the unit.                              |                                             |                                             |  |  |