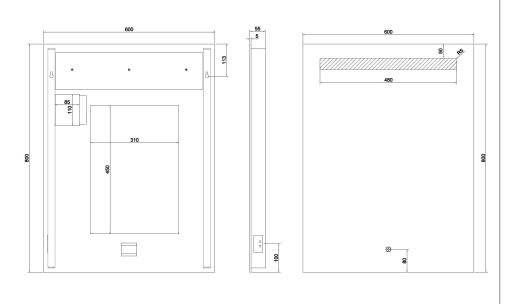

## Thirn 800 x 600mm LED Illuminated Mirror INSTH800M

| Specification                          |                            |
|----------------------------------------|----------------------------|
| Finish                                 | -                          |
| Dimensions                             | 800(h) x 600(w) x 55(d) mm |
| Weight                                 | 9.23kg                     |
| Lighting Type                          | LED                        |
| Colour Changing<br>Technology (CCT)    | No                         |
| Switch Location                        | Front – touch sensor       |
| Surface/Recess Fitting                 | Surface                    |
| Carcass/Frame<br>Construction Material | Aluminium rear frame       |
| Carcass/Frame<br>Finish                | -                          |
| Glass Thickness                        | 5mm                        |