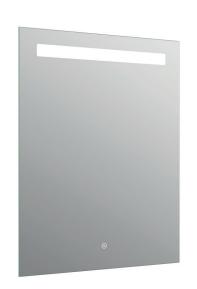

## Thirn 800 x 600mm LED Illuminated Mirror INSTH800M

| Specification                          |                            |
|----------------------------------------|----------------------------|
| Finish                                 | -                          |
| Dimensions                             | 800(h) x 600(w) x 55(d) mm |
| Weight                                 | 9.23kg                     |
| Lighting Type                          | LED                        |
| Colour Changing<br>Technology (CCT)    | No                         |
| Switch Location                        | Front – touch sensor       |
| Surface/Recess Fitting                 | Surface                    |
| Carcass/Frame<br>Construction Material | Aluminium rear frame       |
| Carcass/Frame<br>Finish                | -                          |
| Glass Thickness                        | 5mm                        |