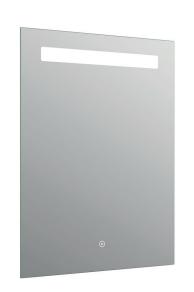

## Thirn 700 x 500mm LED Illuminated Mirror INSTH700M

| Specification                          |                            |
|----------------------------------------|----------------------------|
| Finish                                 | -                          |
| Dimensions                             | 700(h) × 500(w) × 55(d) mm |
| Weight                                 | 8.2kg                      |
| Lighting Type                          | LED                        |
| Colour Changing<br>Technology (CCT)    | No                         |
| Switch Location                        | Front – touch sensor       |
| Surface/Recess Fitting                 | Surface                    |
| Carcass/Frame<br>Construction Material | Aluminium rear frame       |
| Carcass/Frame<br>Finish                | -                          |
| Glass Thickness                        | 5mm                        |