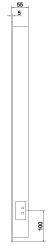

## Thirn 700 x 500mm LED Illuminated Mirror INSTH700M

| Specification                          |                            |
|----------------------------------------|----------------------------|
| Finish                                 | -                          |
| Dimensions                             | 700(h) × 500(w) × 55(d) mm |
| Weight                                 | 8.2kg                      |
| Lighting Type                          | LED                        |
| Colour Changing<br>Technology (CCT)    | No                         |
| Switch Location                        | Front – touch sensor       |
| Surface/Recess Fitting                 | Surface                    |
| Carcass/Frame<br>Construction Material | Aluminium rear frame       |
| Carcass/Frame<br>Finish                | -                          |
| Glass Thickness                        | 5mm                        |