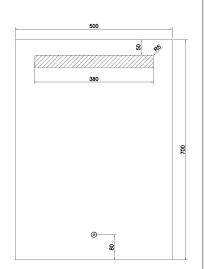

## Thirn 700 x 500mm LED Illuminated Mirror INSTH700M

| Specification                          |                            |
|----------------------------------------|----------------------------|
| Finish                                 | -                          |
| Dimensions                             | 700(h) × 500(w) × 55(d) mm |
| Weight                                 | 8.2kg                      |
| Lighting Type                          | LED                        |
| Colour Changing<br>Technology (CCT)    | No                         |
| Switch Location                        | Front – touch sensor       |
| Surface/Recess Fitting                 | Surface                    |
| Carcass/Frame<br>Construction Material | Aluminium rear frame       |
| Carcass/Frame<br>Finish                | -                          |
| Glass Thickness                        | 5mm                        |