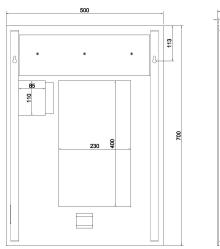

## Thirn 700 x 500mm LED Illuminated Mirror INSTH700M

| Specification                          |                            |
|----------------------------------------|----------------------------|
| Finish                                 | -                          |
| Dimensions                             | 700(h) × 500(w) × 55(d) mm |
| Weight                                 | 8.2kg                      |
| Lighting Type                          | LED                        |
| Colour Changing<br>Technology (CCT)    | No                         |
| Switch Location                        | Front – touch sensor       |
| Surface/Recess Fitting                 | Surface                    |
| Carcass/Frame<br>Construction Material | Aluminium rear frame       |
| Carcass/Frame<br>Finish                | -                          |
| Glass Thickness                        | 5mm                        |