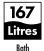

## Talaria 1750 x 750mm Freestanding Bath INST901309BLK

| Specification                        |                              |
|--------------------------------------|------------------------------|
| Finish                               | Black                        |
| Dimensions                           | 850(h) x 1750(w) x 750(d) mm |
| Weight                               | 44kg                         |
| Bath Type                            | Freestanding bath            |
| Tapholes                             | Cannot be drilled            |
| Water Capacity                       | 167 Litres                   |
| Legs Supplied                        | Yes                          |
| Leg Fixing Type                      | Pre-fitted                   |
| Legs Adjustable                      | Yes                          |
| Bath Surface Material                | Acrylic                      |
| Bath Surface Material<br>Thickness   | 3.5mm                        |
| Waste Supplied                       | No                           |
| Overflow Supplied                    | No                           |
| Overflow Height                      | 384mm                        |
| Encapsulated Base Board              | Yes                          |
| Base Board Material                  | MDF                          |
| Material Used to Cover<br>Base Board | Fiberglass                   |
|                                      |                              |

### **Key Features + Benefits**

Years Guarantee

Bath Capacity

**Certifications + Accreditations** 