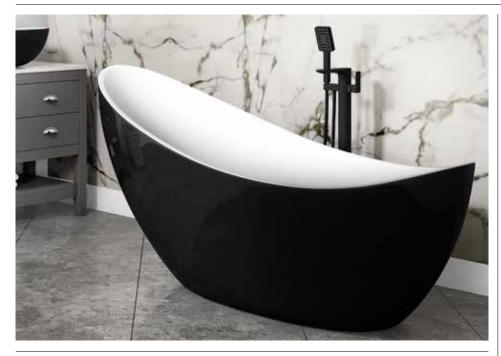

## Talaria 1750 x 750mm Freestanding Bath INST901309BLK

| Specification                        |                              |
|--------------------------------------|------------------------------|
| Finish                               | Black                        |
| Dimensions                           | 850(h) x 1750(w) x 750(d) mm |
| Weight                               | 44kg                         |
| Bath Type                            | Freestanding bath            |
| Tapholes                             | Cannot be drilled            |
| Water Capacity                       | 167 Litres                   |
| Legs Supplied                        | Yes                          |
| Leg Fixing Type                      | Pre-fitted                   |
| Legs Adjustable                      | Yes                          |
| Bath Surface Material                | Acrylic                      |
| Bath Surface Material<br>Thickness   | 3.5mm                        |
| Waste Supplied                       | No                           |
| Overflow Supplied                    | No                           |
| Overflow Height                      | 384mm                        |
| Encapsulated Base Board              | Yes                          |
| Base Board Material                  | MDF                          |
| Material Used to Cover<br>Base Board | Fiberglass                   |
|                                      |                              |