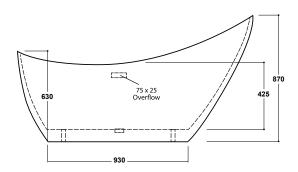

## Talaria 1750 x 750mm Freestanding Bath INST901309BLK

| Specification                        |                              |
|--------------------------------------|------------------------------|
| Finish                               | Black                        |
| Dimensions                           | 850(h) x 1750(w) x 750(d) mm |
| Weight                               | 44kg                         |
| Bath Type                            | Freestanding bath            |
| Tapholes                             | Cannot be drilled            |
| Water Capacity                       | 167 Litres                   |
| Legs Supplied                        | Yes                          |
| Leg Fixing Type                      | Pre-fitted                   |
| Legs Adjustable                      | Yes                          |
| Bath Surface Material                | Acrylic                      |
| Bath Surface Material<br>Thickness   | 3.5mm                        |
| Waste Supplied                       | No                           |
| Overflow Supplied                    | No                           |
| Overflow Height                      | 384mm                        |
| Encapsulated Base Board              | Yes                          |
| Base Board Material                  | MDF                          |
| Material Used to Cover<br>Base Board | Fiberglass                   |
|                                      |                              |