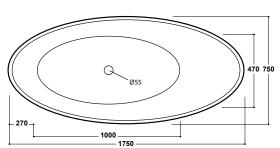

## Talaria 1750 x 750mm Freestanding Bath INST901309BLK

| Specification                        |                              |
|--------------------------------------|------------------------------|
| Finish                               | Black                        |
| Dimensions                           | 850(h) x 1750(w) x 750(d) mm |
| Weight                               | 44kg                         |
| Bath Type                            | Freestanding bath            |
| Tapholes                             | Cannot be drilled            |
| Water Capacity                       | 167 Litres                   |
| Legs Supplied                        | Yes                          |
| Leg Fixing Type                      | Pre-fitted                   |
| Legs Adjustable                      | Yes                          |
| Bath Surface Material                | Acrylic                      |
| Bath Surface Material<br>Thickness   | 3.5mm                        |
| Waste Supplied                       | No                           |
| Overflow Supplied                    | No                           |
| Overflow Height                      | 384mm                        |
| Encapsulated Base Board              | Yes                          |
| Base Board Material                  | MDF                          |
| Material Used to Cover<br>Base Board | Fiberglass                   |
|                                      |                              |