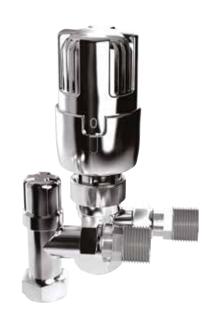

### 15mm Angled Thermostatic Radiator Valve (Twin Pack) 15PACKACP.1

| Specification                                                               |                           |
|-----------------------------------------------------------------------------|---------------------------|
| Finish                                                                      | Chrome Plated             |
| Dimensions                                                                  | 140(h) x 76(w) x 48(d) mm |
| Weight                                                                      | 0.273kg                   |
| Max Flow Temperature                                                        | 110°C                     |
| Max. Working Pressure                                                       | 10 Bar                    |
| Min. Regulation<br>Calibration<br>(Anti-Frost Position)                     | 7°C                       |
| Maximum Regulation<br>Calibration (Position)                                | 30°C                      |
| Saving Condition<br>(Position)                                              | 20°C                      |
| Max. Exercise Pressure                                                      | 1000 KPa                  |
| Max. Differential Pressure                                                  | 100 KPa                   |
| Min. Nominal Flow<br>Rate "qm N" (DP=0.1<br>Bar) angle-straight             | 200-220 ltrs/h            |
| Max. Storage<br>Temperature                                                 | 50°C                      |
| Hysteresis                                                                  | 0.4 K                     |
| Authority                                                                   | 0.9                       |
| Feedback                                                                    | 25 min                    |
| Differential Pressure<br>Influence                                          | 0.3 K                     |
| Thermostatic Valve<br>Supplied with Manual<br>Regulating Wheel<br>(Turning) | 60°≈1 K                   |
| . 0,                                                                        |                           |

#### **Features**

Liquid filled sensor

Control range 0 - 30°C

Anti dirt trap minimalistic design

Frost protection setting

Anti chatter cartridge

Fully bi-directional

#### **Key Features + Benefits**

Max 110°C

Max 10 Bar

Max. Flow Temperature Pressure

**Certifications + Accreditations** 