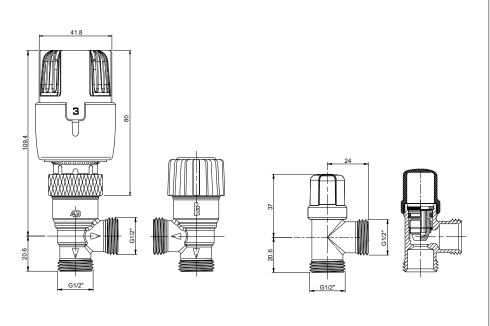

### 15mm Angled Thermostatic Radiator Valve (Twin Pack) 15PACKACP.1

| Specification                                                               |                           |
|-----------------------------------------------------------------------------|---------------------------|
| Finish                                                                      | Chrome Plated             |
| Dimensions                                                                  | 140(h) x 76(w) x 48(d) mm |
| Weight                                                                      | 0.273kg                   |
| Max Flow Temperature                                                        | 110°C                     |
| Max. Working Pressure                                                       | 10 Bar                    |
| Min. Regulation<br>Calibration<br>(Anti-Frost Position)                     | 7°C                       |
| Maximum Regulation<br>Calibration (Position)                                | 30°C                      |
| Saving Condition<br>(Position)                                              | 20°C                      |
| Max. Exercise Pressure                                                      | 1000 KPa                  |
| Max. Differential Pressure                                                  | 100 KPa                   |
| Min. Nominal Flow<br>Rate "qm N" (DP=0.1<br>Bar) angle-straight             | 200-220 ltrs/h            |
| Max. Storage<br>Temperature                                                 | 50°C                      |
| Hysteresis                                                                  | 0.4 K                     |
| Authority                                                                   | 0.9                       |
| Feedback                                                                    | 25 min                    |
| Differential Pressure<br>Influence                                          | 0.3 K                     |
| Thermostatic Valve<br>Supplied with Manual<br>Regulating Wheel<br>(Turning) | 60°≈1 K                   |
| . 0,                                                                        |                           |