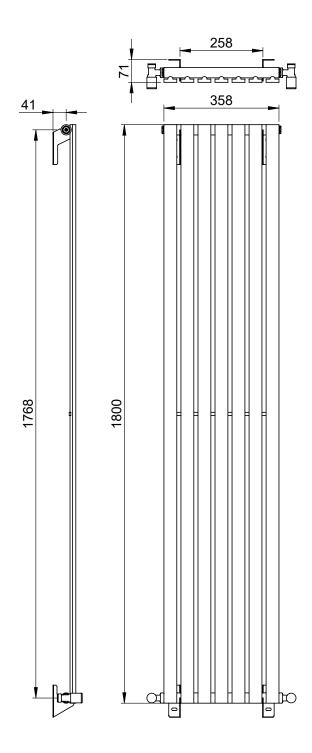

## Symphony 1800 x 358mm Radiator (Heating Only) SY1835W

| Specification               |                             |
|-----------------------------|-----------------------------|
| Finish                      | White                       |
| Dimensions                  | 1800(h) x 358(w) x 70(d) mm |
| Weight                      | 14.5kg                      |
| BTU Output/Hr               | 2545                        |
| Watts @ $\Delta$ T50°C      | 746                         |
| Bars                        | 7                           |
| Pipe Centres                | _                           |
| Electric Element<br>Wattage | -                           |
| End to End<br>Connections   | 358mm                       |
| Radiator Columns            | 1                           |
| Material                    | Mild Steel                  |
|                             |                             |

## Technical Data Sheet | Designer Radiators

www.instinctproducts.co.uk

Symphony 1800 x 358mm Radiator (Heating Only) SY1835W