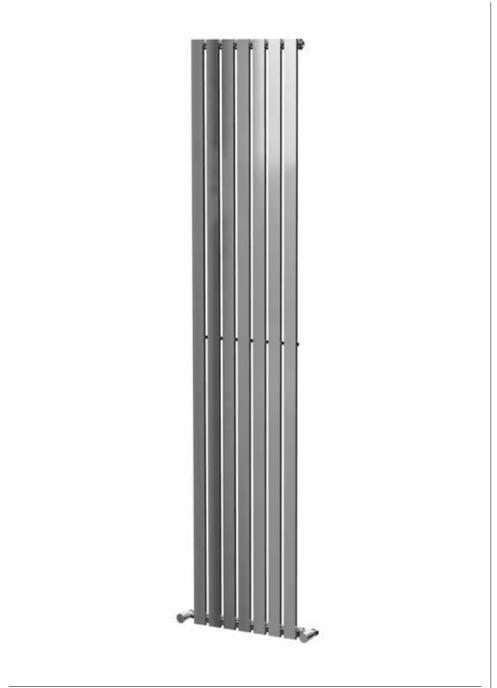

## Symphony 1800 x 358mm Radiator (Heating Only) ${\tt SY1835C}$

| Specification               |                             |
|-----------------------------|-----------------------------|
| Finish                      | Chrome                      |
| Dimensions                  | 1800(h) x 358(w) x 70(d) mm |
| Weight                      | 12.9kg                      |
| BTU Output/Hr               | 1675                        |
| Watts @ ∆ T50°C             | 491                         |
| Bars                        | 7                           |
| Pipe Centres                | _                           |
| Electric Element<br>Wattage | -                           |
| End to End<br>Connections   | 358mm                       |
| Radiator Columns            | 1                           |
| Material                    | Mild Steel                  |
|                             |                             |