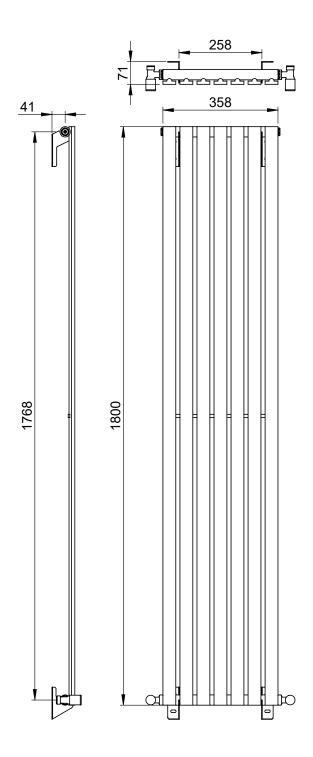

## Symphony 1800 x 358mm Radiator (Heating Only) ${\tt SY1835C}$

| Specification               |                             |
|-----------------------------|-----------------------------|
| Finish                      | Chrome                      |
| Dimensions                  | 1800(h) x 358(w) x 70(d) mm |
| Weight                      | 12.9kg                      |
| BTU Output/Hr               | 1675                        |
| Watts @ ∆ T50°C             | 491                         |
| Bars                        | 7                           |
| Pipe Centres                | _                           |
| Electric Element<br>Wattage | -                           |
| End to End<br>Connections   | 358mm                       |
| Radiator Columns            | 1                           |
| Material                    | Mild Steel                  |
|                             |                             |