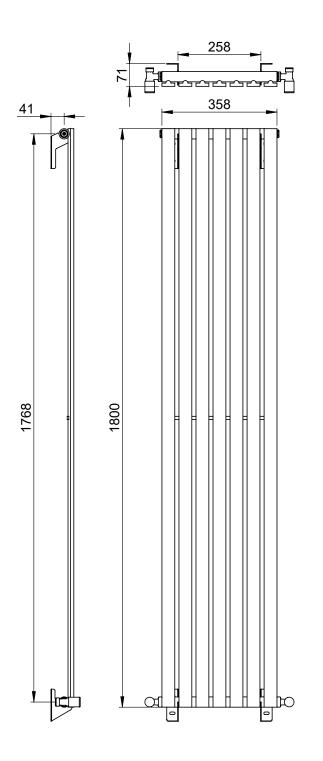

## Symphony 1800 x 358mm Radiator (Heating Only) SY1835B

Key Features + Benefits

Vogue (UK) Ltd

Strawberry Lane, Willenhall, West Midlands, WV13 3RS. Technical Support – Tel: +44(0) 1902 387000 Email: sales@vogueuk.co.uk

Technical Data Sheet | Designer Radiators

Symphony 1800 x 358mm Radiator (Heating Only) SY1835B

Vogue (UK) Ltd Strawberry Lane, Willenhall, West Midlands, WV13 3RS. Technical Support – Tel: +44(0) 1902 387000 Email: sales@vogueuk.co.uk