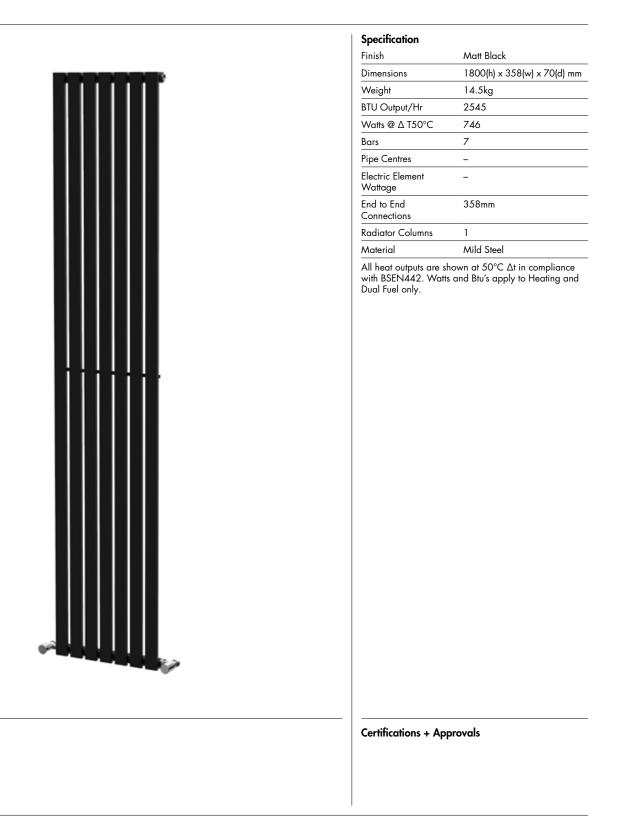

## Symphony 1800 x 358mm Radiator (Heating Only) SY1835B

Key Features + Benefits

Vogue (UK) Ltd

Strawberry Lane, Willenhall, West Midlands, WV13 3RS. Technical Support – Tel: +44(0) 1902 387000 Email: sales@vogueuk.co.uk

Technical Data Sheet | Designer Radiators

Symphony 1800 x 358mm Radiator (Heating Only) SY1835B

Vogue (UK) Ltd Strawberry Lane, Willenhall, West Midlands, WV13 3RS. Technical Support – Tel: +44(0) 1902 387000 Email: sales@vogueuk.co.uk