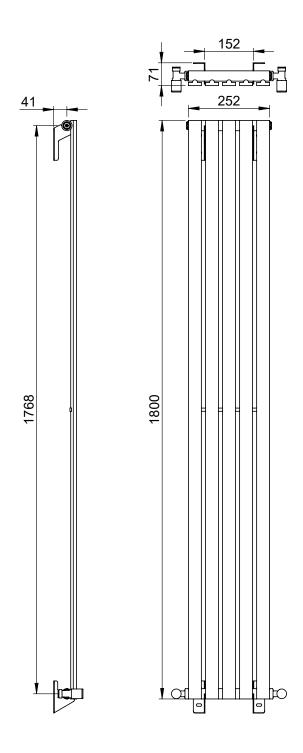

## Symphony 1800 x 252mm Radiator (Heating Only) ${\rm SY1825W}$

| Specification               |                             |
|-----------------------------|-----------------------------|
| Finish                      | White                       |
| Dimensions                  | 1800(h) x 252(w) x 70(d) mm |
| Weight                      | 10.4kg                      |
| BTU Output/Hr               | 1819                        |
| Watts @ $\Delta$ T50°C      | 533                         |
| Bars                        | 5                           |
| Pipe Centres                | _                           |
| Electric Element<br>Wattage | -                           |
| End to End<br>Connections   | 252mm                       |
| Radiator Columns            | 1                           |
| Material                    | Mild Steel                  |
|                             |                             |