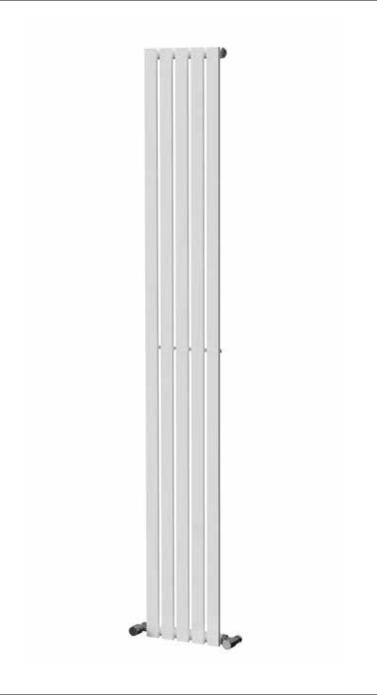

## Symphony 1800 x 252mm Radiator (Heating Only) ${\rm SY1825W}$

| Specification               |                             |
|-----------------------------|-----------------------------|
| Finish                      | White                       |
| Dimensions                  | 1800(h) x 252(w) x 70(d) mm |
| Weight                      | 10.4kg                      |
| BTU Output/Hr               | 1819                        |
| Watts @ $\Delta$ T50°C      | 533                         |
| Bars                        | 5                           |
| Pipe Centres                | _                           |
| Electric Element<br>Wattage | -                           |
| End to End<br>Connections   | 252mm                       |
| Radiator Columns            | 1                           |
| Material                    | Mild Steel                  |
|                             |                             |