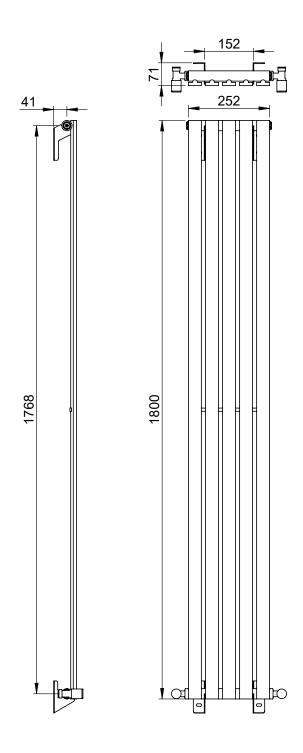

## Symphony 1800 x 252mm Radiator (Heating Only) SY1825C

| Specification               |                             |
|-----------------------------|-----------------------------|
| Finish                      | Chrome                      |
| Dimensions                  | 1800(h) x 252(w) x 70(d) mm |
| Weight                      | 11kg                        |
| BTU Output/Hr               | 1198                        |
| Watts @ ∆ T50°C             | 351                         |
| Bars                        | 5                           |
| Pipe Centres                | -                           |
| Electric Element<br>Wattage | -                           |
| End to End<br>Connections   | 252mm                       |
| Radiator Columns            | 1                           |
| Material                    | Mild Steel                  |
|                             |                             |