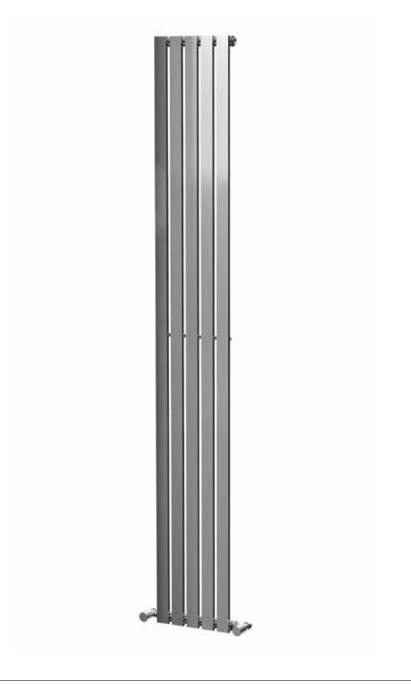

## Symphony 1800 x 252mm Radiator (Heating Only) SY1825C

| Specification               |                             |
|-----------------------------|-----------------------------|
| Finish                      | Chrome                      |
| Dimensions                  | 1800(h) x 252(w) x 70(d) mm |
| Weight                      | 11kg                        |
| BTU Output/Hr               | 1198                        |
| Watts @ ∆ T50°C             | 351                         |
| Bars                        | 5                           |
| Pipe Centres                | -                           |
| Electric Element<br>Wattage | -                           |
| End to End<br>Connections   | 252mm                       |
| Radiator Columns            | 1                           |
| Material                    | Mild Steel                  |
|                             |                             |