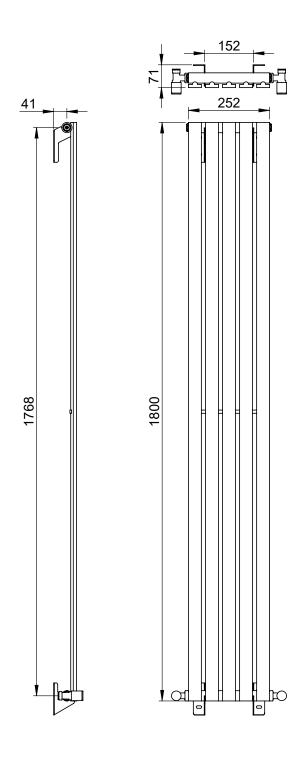

## Symphony 1800 x 252mm Radiator (Heating Only) SY1825B

| Specification               |                             |
|-----------------------------|-----------------------------|
| Finish                      | Matt Black                  |
| Dimensions                  | 1800(h) x 252(w) x 70(d) mm |
| Weight                      | 10.4kg                      |
| BTU Output/Hr               | 1819                        |
| Watts @ ∆ T50°C             | 533                         |
| Bars                        | 5                           |
| Pipe Centres                | -                           |
| Electric Element<br>Wattage | -                           |
| End to End<br>Connections   | 252mm                       |
| Radiator Columns            | 1                           |
| Material                    | Mild Steel                  |
|                             |                             |

## Technical Data Sheet | Designer Radiators

Symphony 1800 x 252mm Radiator (Heating Only) SY1825B