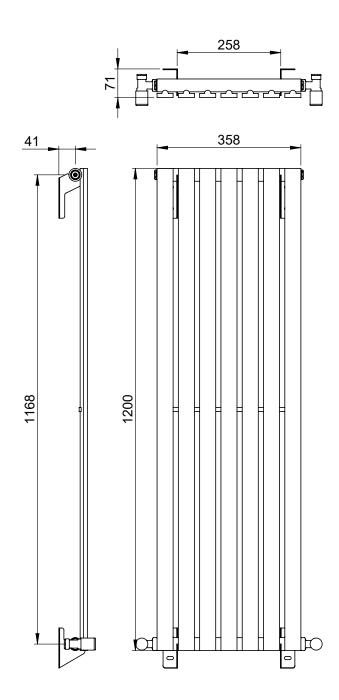

## Symphony 1200 x 358mm Radiator (Heating Only) SY1235W

| Specification               |                             |
|-----------------------------|-----------------------------|
| Finish                      | White                       |
| Dimensions                  | 1200(h) x 358(w) x 70(d) mm |
| Weight                      | 9.4kg                       |
| BTU Output/Hr               | 1757                        |
| Watts @ ∆ T50°C             | 515                         |
| Bars                        | 7                           |
| Pipe Centres                | _                           |
| Electric Element<br>Wattage | <del>-</del>                |
| End to End<br>Connections   | 358mm                       |
| Radiator Columns            | 1                           |
| Material                    | Mild Steel                  |