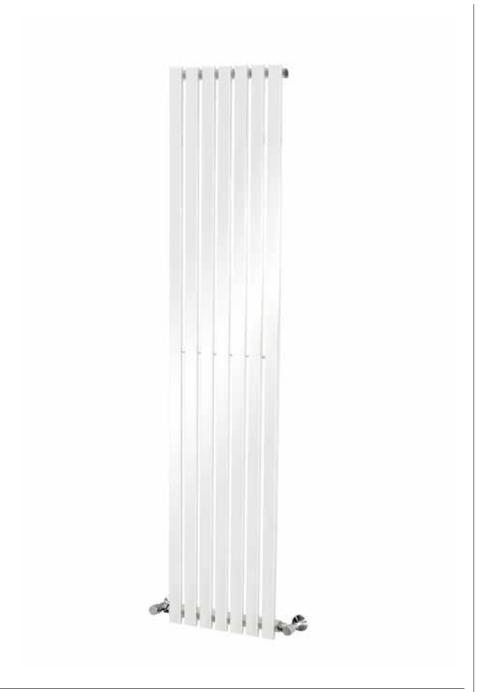

## Symphony 1200 x 358mm Radiator (Heating Only) SY1235W

| Specification               |                             |
|-----------------------------|-----------------------------|
| Finish                      | White                       |
| Dimensions                  | 1200(h) x 358(w) x 70(d) mm |
| Weight                      | 9.4kg                       |
| BTU Output/Hr               | 1757                        |
| Watts @ ∆ T50°C             | 515                         |
| Bars                        | 7                           |
| Pipe Centres                | _                           |
| Electric Element<br>Wattage | <del>-</del>                |
| End to End<br>Connections   | 358mm                       |
| Radiator Columns            | 1                           |
| Material                    | Mild Steel                  |