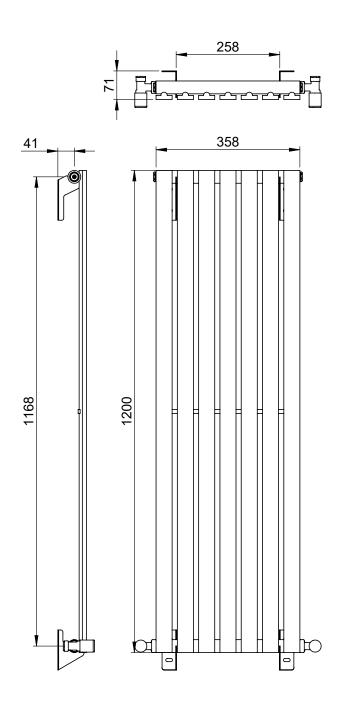

## Symphony 1200 x 358mm Radiator (Heating Only) SY1235C

| Specification               |                             |
|-----------------------------|-----------------------------|
| Finish                      | Chrome                      |
| Dimensions                  | 1200(h) x 358(w) x 70(d) mm |
| Weight                      | 8.4kg                       |
| BTU Output/Hr               | 1157                        |
| Watts @ Δ T50°C             | 339                         |
| Bars                        | 7                           |
| Pipe Centres                | -                           |
| Electric Element<br>Wattage | -                           |
| End to End<br>Connections   | 358mm                       |
| Radiator Columns            | 1                           |
| Material                    | Mild Steel                  |
|                             |                             |