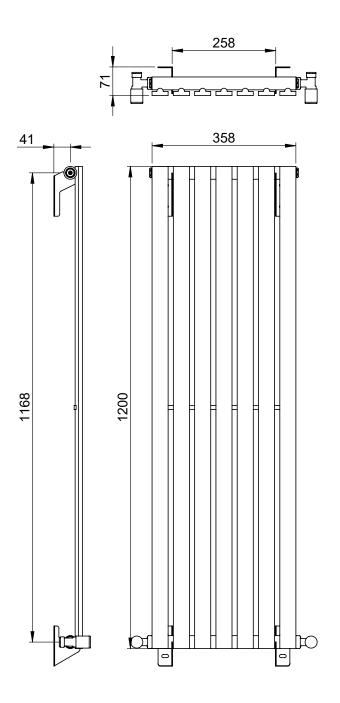

Technical Data Sheet | Designer Radiators

Issue No. v1 02 2024

Symphony\_SY1235B\_TDS\_V1

www.instinctproducts.co.uk

## Symphony 1200 x 358mm Radiator (Heating Only) SY1235B



## Vogue (UK) Ltd

Mild Steel

15

Years Guarantee

Strawberry Lane, Willenhall, West Midlands, WV13 3RS. Technical Support – Tel: +44(0) 1902 387000 Email: sales@vogueuk.co.uk

All information on the data sheet is correct at the time of publication. All measurements are approximate and subject to standard tolerances.



Issue No. v1 02 2024

Symphony\_SY1235B\_TDS\_V1

www.instinctproducts.co.uk

Technical Data Sheet | Designer Radiators

Symphony 1200 x 358mm Radiator (Heating Only) SY1235B



Vogue (UK) Ltd Strawberry Lane, Willenhall, West Midlands, WV13 3RS. Technical Support – Tel: +44(0) 1902 387000 Email: sales@vogueuk.co.uk All information on the data sheet is correct at the time of publication. All measurements are approximate and subject to standard tolerances.