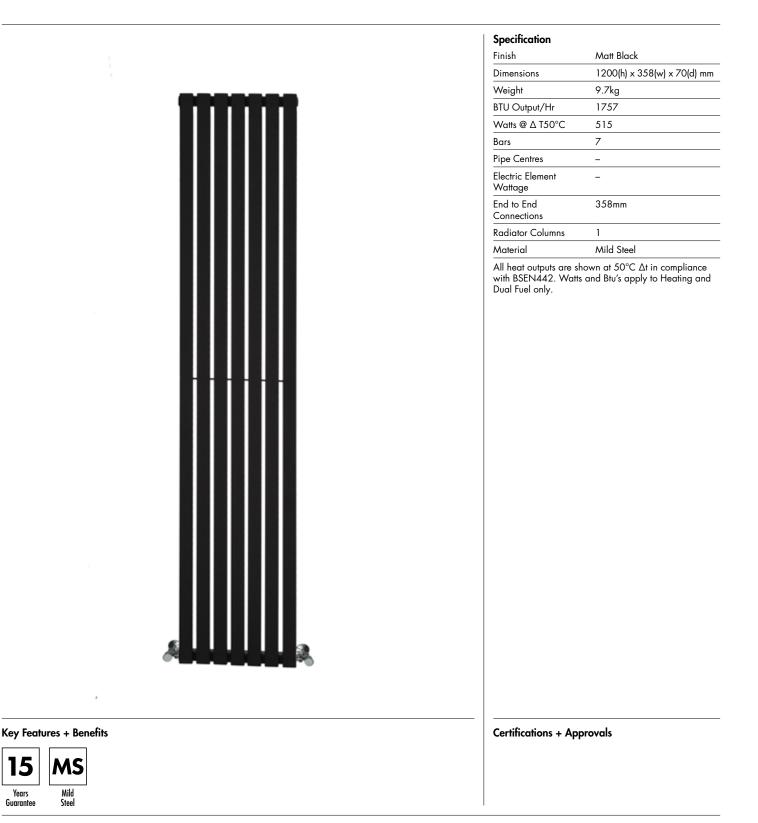

Technical Data Sheet | Designer Radiators

Issue No. v1 02 2024

Symphony\_SY1235B\_TDS\_V1

www.instinctproducts.co.uk

## Symphony 1200 x 358mm Radiator (Heating Only) SY1235B



## Vogue (UK) Ltd

Mild Steel

15

Years Guarantee

Strawberry Lane, Willenhall, West Midlands, WV13 3RS. Technical Support – Tel: +44(0) 1902 387000 Email: sales@vogueuk.co.uk

All information on the data sheet is correct at the time of publication. All measurements are approximate and subject to standard tolerances.



Issue No. v1 02 2024

Symphony\_SY1235B\_TDS\_V1

www.instinctproducts.co.uk

Technical Data Sheet | Designer Radiators

Symphony 1200 x 358mm Radiator (Heating Only) SY1235B



Vogue (UK) Ltd Strawberry Lane, Willenhall, West Midlands, WV13 3RS. Technical Support – Tel: +44(0) 1902 387000 Email: sales@vogueuk.co.uk All information on the data sheet is correct at the time of publication. All measurements are approximate and subject to standard tolerances.