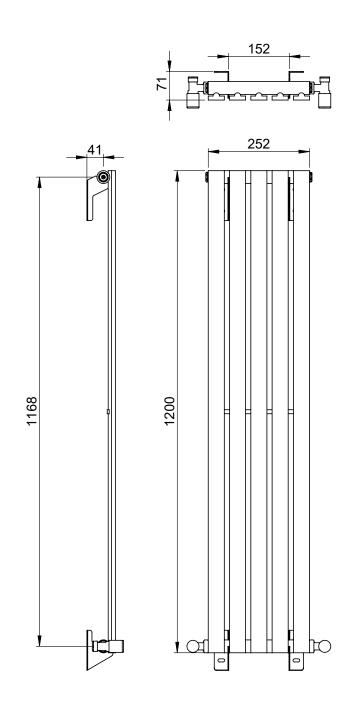

## Symphony 1200 x 252mm Radiator (Heating Only)

SY1225C

Symphony\_SY1225C\_TDS\_V1

www.instinctproducts.co.uk

Issue No. v1 02 2024

Symphony\_SY1225C\_TDS\_V1

www.instinctproducts.co.uk

Technical Data Sheet | Designer Radiators

Symphony 1200 x 252mm Radiator (Heating Only) SY1225C