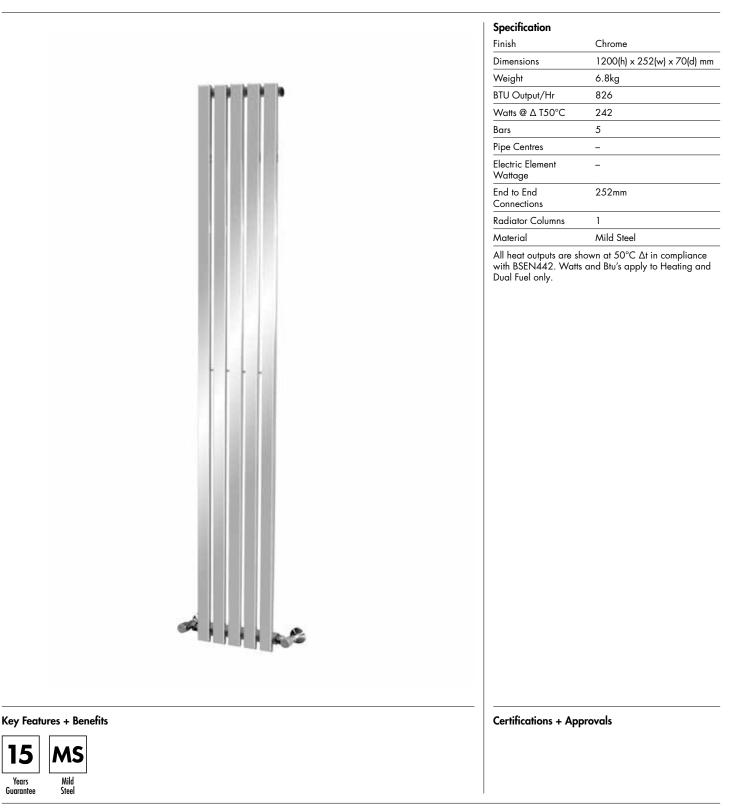

## Symphony 1200 x 252mm Radiator (Heating Only)

SY1225C

Symphony\_SY1225C\_TDS\_V1

www.instinctproducts.co.uk

Issue No. v1 02 2024

Symphony\_SY1225C\_TDS\_V1

www.instinctproducts.co.uk

Technical Data Sheet | Designer Radiators

Symphony 1200 x 252mm Radiator (Heating Only) SY1225C