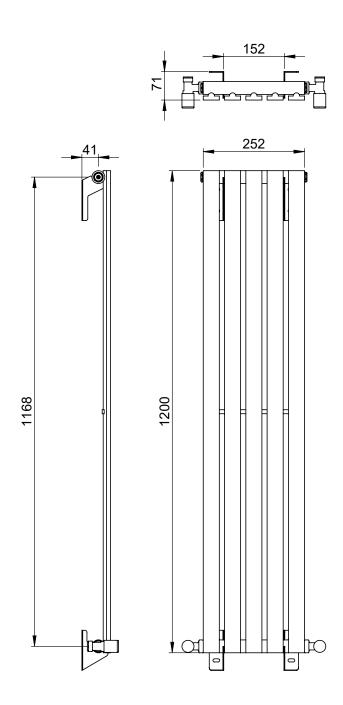

## Symphony 1200 x 252mm Radiator (Heating Only) SY1225B

| Specification               |                             |
|-----------------------------|-----------------------------|
| Finish                      | Matt Black                  |
| Dimensions                  | 1200(h) x 252(w) x 70(d) mm |
| Weight                      | 6.8kg                       |
| BTU Output/Hr               | 1252                        |
| Watts @ ∆ T50°C             | 367                         |
| Bars                        | 5                           |
| Pipe Centres                | _                           |
| Electric Element<br>Wattage | -                           |
| End to End<br>Connections   | 252mm                       |
| Radiator Columns            | 1                           |
| Material                    | Mild Steel                  |
|                             |                             |