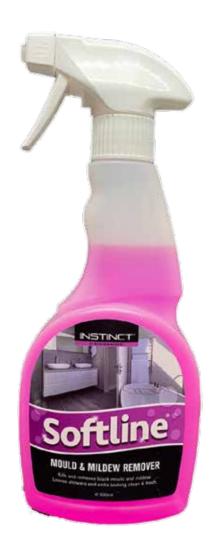

# Technical Data Sheet | Cleaning Chemicals

www.instinctproducts.co.uk

Spray Foam Mould + Mildew Remover 504995

| Specification      |                                                                                              |
|--------------------|----------------------------------------------------------------------------------------------|
| Bottle Colour Code | Pink                                                                                         |
| Bottle Dimensions  | 250(h) x 95(w) x 60(d) mm                                                                    |
| Bottle Volume      | 500ml                                                                                        |
| Bottle Weight      | 0.475kg                                                                                      |
| Liquid Colour      | Pink                                                                                         |
| Dosing Amount      | _                                                                                            |
| Shelf Life         | Minimum 3 Years                                                                              |
| Features           |                                                                                              |
| Usage              | Kills and removes black mould<br>& mildew. Leaves showers and<br>sinks looking clean & fresh |
| Dose Rate          | Please see next page                                                                         |
| Care Information   | Please see next page                                                                         |

## Spray Foam Mould + Mildew Remover 504995