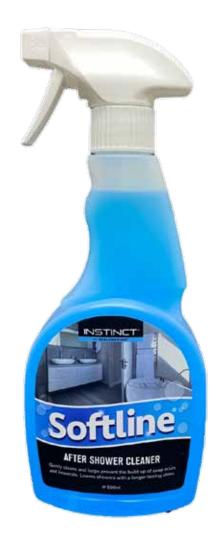

# **Spray Foam After Shower Cleaner** 504988

| Specification      |                           |
|--------------------|---------------------------|
| Bottle Colour Code | Blue                      |
| Bottle Dimensions  | 250(h) x 95(w) x 60(d) mm |
| Bottle Volume      | 500ml                     |
| Bottle Weight      | 0.475kg                   |
| Liquid Colour      | Blue                      |
| Dosing Amount      | _                         |
| Shelf Life         | Minimum 3 Years           |

| Features         |                                                                                                                                 |
|------------------|---------------------------------------------------------------------------------------------------------------------------------|
| Usage            | Gently cleans and helps<br>prevent the build up of soap<br>scum and limescale. Leaves<br>showers with a longer-lasting<br>shine |
| Dose Rate        | Please see next page                                                                                                            |
| Care Information | Please see next page                                                                                                            |
| Health & Safety  | Please see next page                                                                                                            |