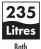

### **Skean Instinct Premiercast Freestanding Bath** INSSK001

| Specification                        |                              |
|--------------------------------------|------------------------------|
| Finish                               | White                        |
| Dimensions                           | 600(h) x 1600(w) x 480(d) mm |
| Weight                               | 48kg                         |
| Bath Type                            | Freestanding                 |
| Tapholes                             | None                         |
| Water Capacity                       | 235 litres                   |
| Legs Supplied                        | Yes                          |
| Leg Fixing Type                      | Integrated frame             |
| Legs Adjustable                      | Yes                          |
| Bath Surface Material                | Acrylic                      |
| Bath Surface Material<br>Thickness   | 5mm                          |
| Waste Supplied                       | Yes                          |
| Overflow Supplied                    | No                           |
| Overflow Height                      | 444mm                        |
| Encapsulated Base Board              | Yes                          |
| Base Board Material                  | Timber                       |
| Material Used to Cover<br>Base Board | Core mat sheet               |