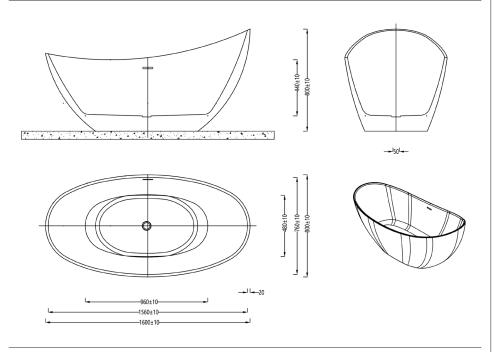

### **Skean Instinct Premiercast Freestanding Bath** INSSK001

| Specification                        |                              |
|--------------------------------------|------------------------------|
| Finish                               | White                        |
| Dimensions                           | 600(h) x 1600(w) x 480(d) mm |
| Weight                               | 48kg                         |
| Bath Type                            | Freestanding                 |
| Tapholes                             | None                         |
| Water Capacity                       | 235 litres                   |
| Legs Supplied                        | Yes                          |
| Leg Fixing Type                      | Integrated frame             |
| Legs Adjustable                      | Yes                          |
| Bath Surface Material                | Acrylic                      |
| Bath Surface Material<br>Thickness   | 5mm                          |
| Waste Supplied                       | Yes                          |
| Overflow Supplied                    | No                           |
| Overflow Height                      | 444mm                        |
| Encapsulated Base Board              | Yes                          |
| Base Board Material                  | Timber                       |
| Material Used to Cover<br>Base Board | Core mat sheet               |