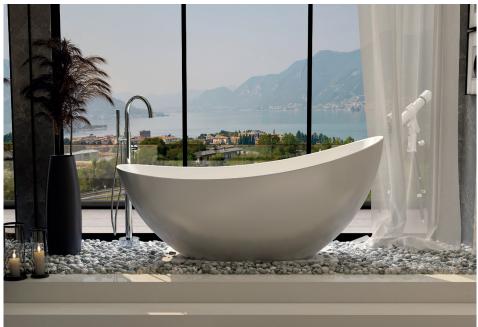

### **Skean Instinct Premiercast Freestanding Bath** INSSK001

| Specification                        |                              |
|--------------------------------------|------------------------------|
| Finish                               | White                        |
| Dimensions                           | 600(h) x 1600(w) x 480(d) mm |
| Weight                               | 48kg                         |
| Bath Type                            | Freestanding                 |
| Tapholes                             | None                         |
| Water Capacity                       | 235 litres                   |
| Legs Supplied                        | Yes                          |
| Leg Fixing Type                      | Integrated frame             |
| Legs Adjustable                      | Yes                          |
| Bath Surface Material                | Acrylic                      |
| Bath Surface Material<br>Thickness   | 5mm                          |
| Waste Supplied                       | Yes                          |
| Overflow Supplied                    | No                           |
| Overflow Height                      | 444mm                        |
| Encapsulated Base Board              | Yes                          |
| Base Board Material                  | Timber                       |
| Material Used to Cover<br>Base Board | Core mat sheet               |