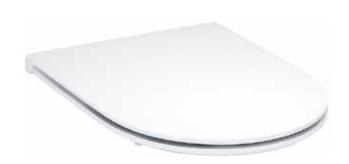

## Skean Duraplast Soft Close, Slimline, Quick Release, Seat + Cover INSKN004SLIM

| Specification            |                              |
|--------------------------|------------------------------|
| Finish                   | White                        |
| Dimensions               | 36.5(h) x 360(w) x 440(d) mm |
| Weight                   | 2.85kg                       |
| Seat Hinge Material      | Metal / Plastic              |
| Antibacterial Protection | Yes                          |
| Seat Type                | Standard                     |
| UV Protection            | Yes                          |
| Max Load Test            | 150kg                        |
| Seat Material            | Duraplus                     |