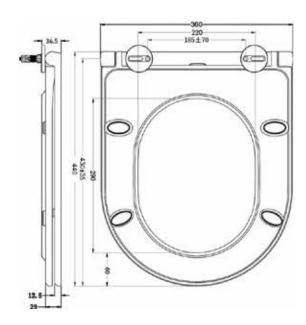

## Skean Duraplast Soft Close, Slimline, Quick Release, Seat + Cover INSKN004SLIM

| Specification            |                              |
|--------------------------|------------------------------|
| Finish                   | White                        |
| Dimensions               | 36.5(h) x 360(w) x 440(d) mm |
| Weight                   | 2.85kg                       |
| Seat Hinge Material      | Metal / Plastic              |
| Antibacterial Protection | Yes                          |
| Seat Type                | Standard                     |
| UV Protection            | Yes                          |
| Max Load Test            | 150kg                        |
| Seat Material            | Duraplus                     |