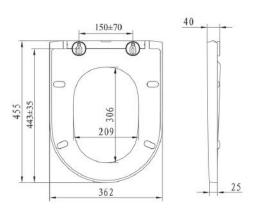

## SKEAN SOFT CLOSE STANDARD SEAT & COVER

Category: Seats Weight: 1.70kg Range:

Guarantee: 1 year manufacturing Instinct Code: INSKN003

EAN Code: 5060737384342

Skean

Dimensions are in millimetres except thread sizes which are BSP imperial.